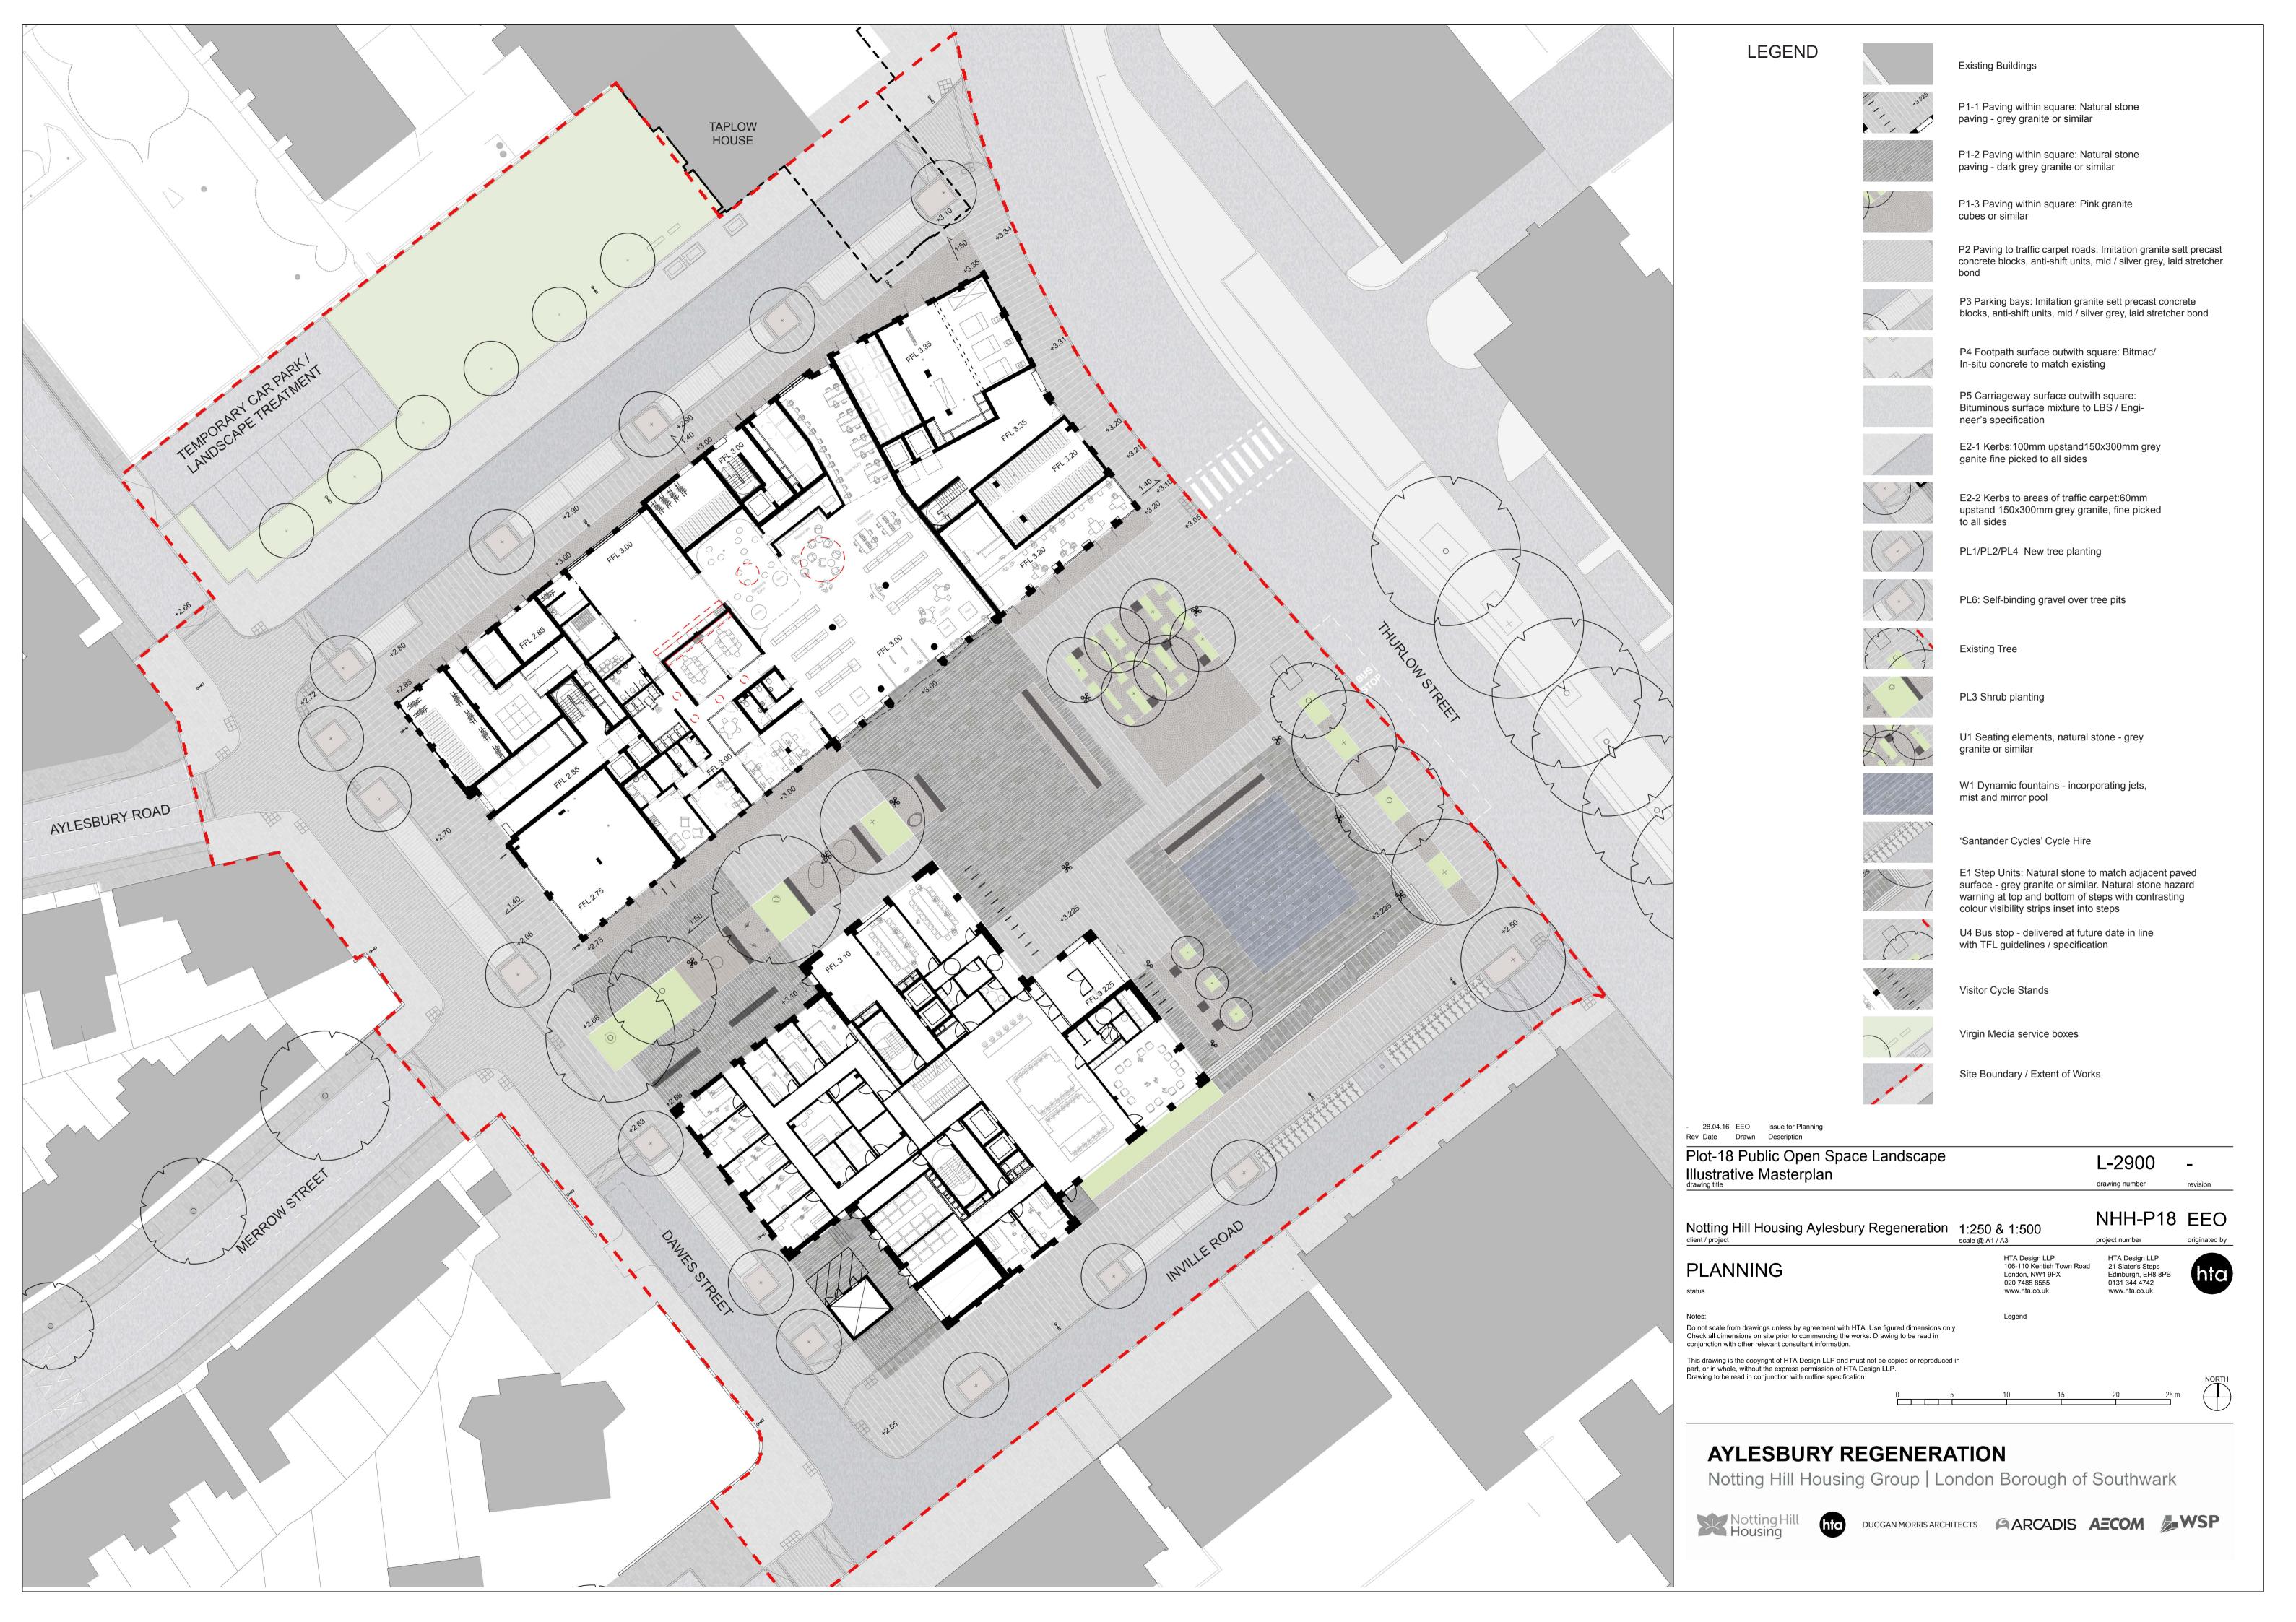

Notting Hill Housing Aylesbury Regeneration 1:100 & 1:200 scale @ A1 / A3 NHH-P18 project number

This drawing is the copyright of HTA Design LLP and must not be copied or reproduced in part, or in whole, without the express permission of HTA Design LLP.
Drawing to be read in conjunction with outline specification.