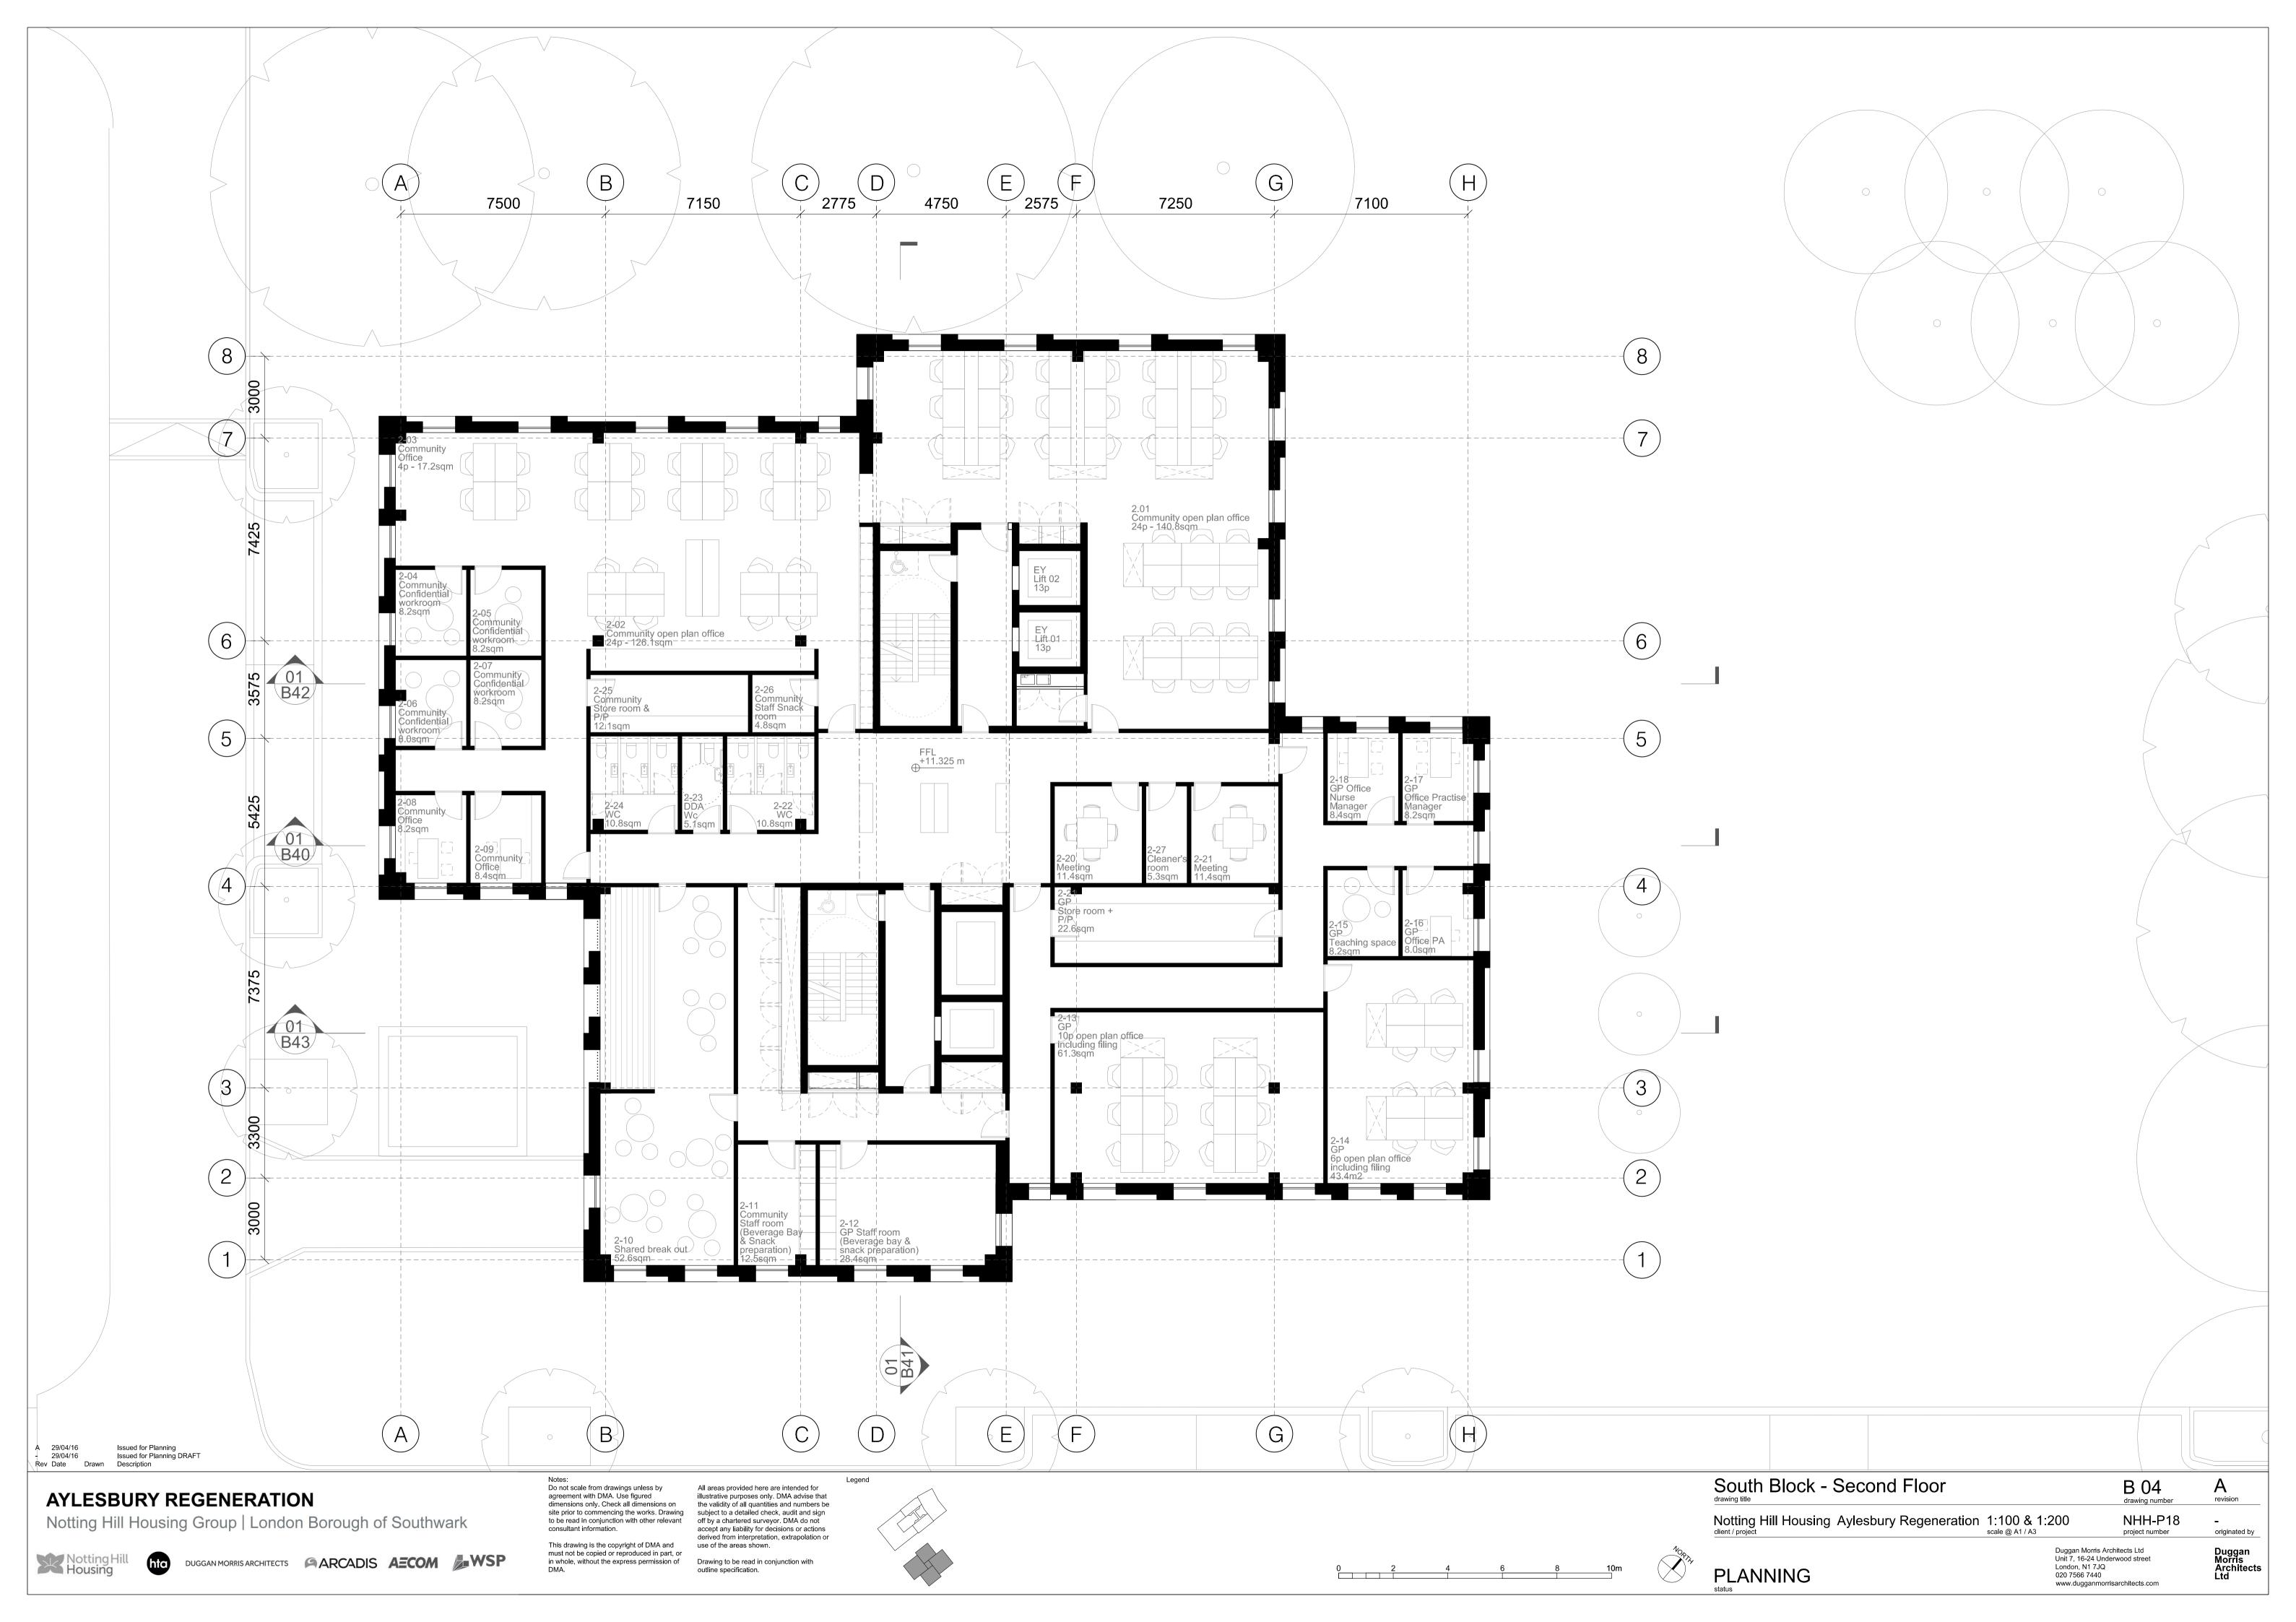

Drawing to be read in conjunction with outline specification.

Nottine client / proje

South Block - Roof Plan

Motting Hill Housing Aylesbury Regeneration 1:100 & 1:200

Scale @ A1 / A3

B 06

drawing number

NHH-P18