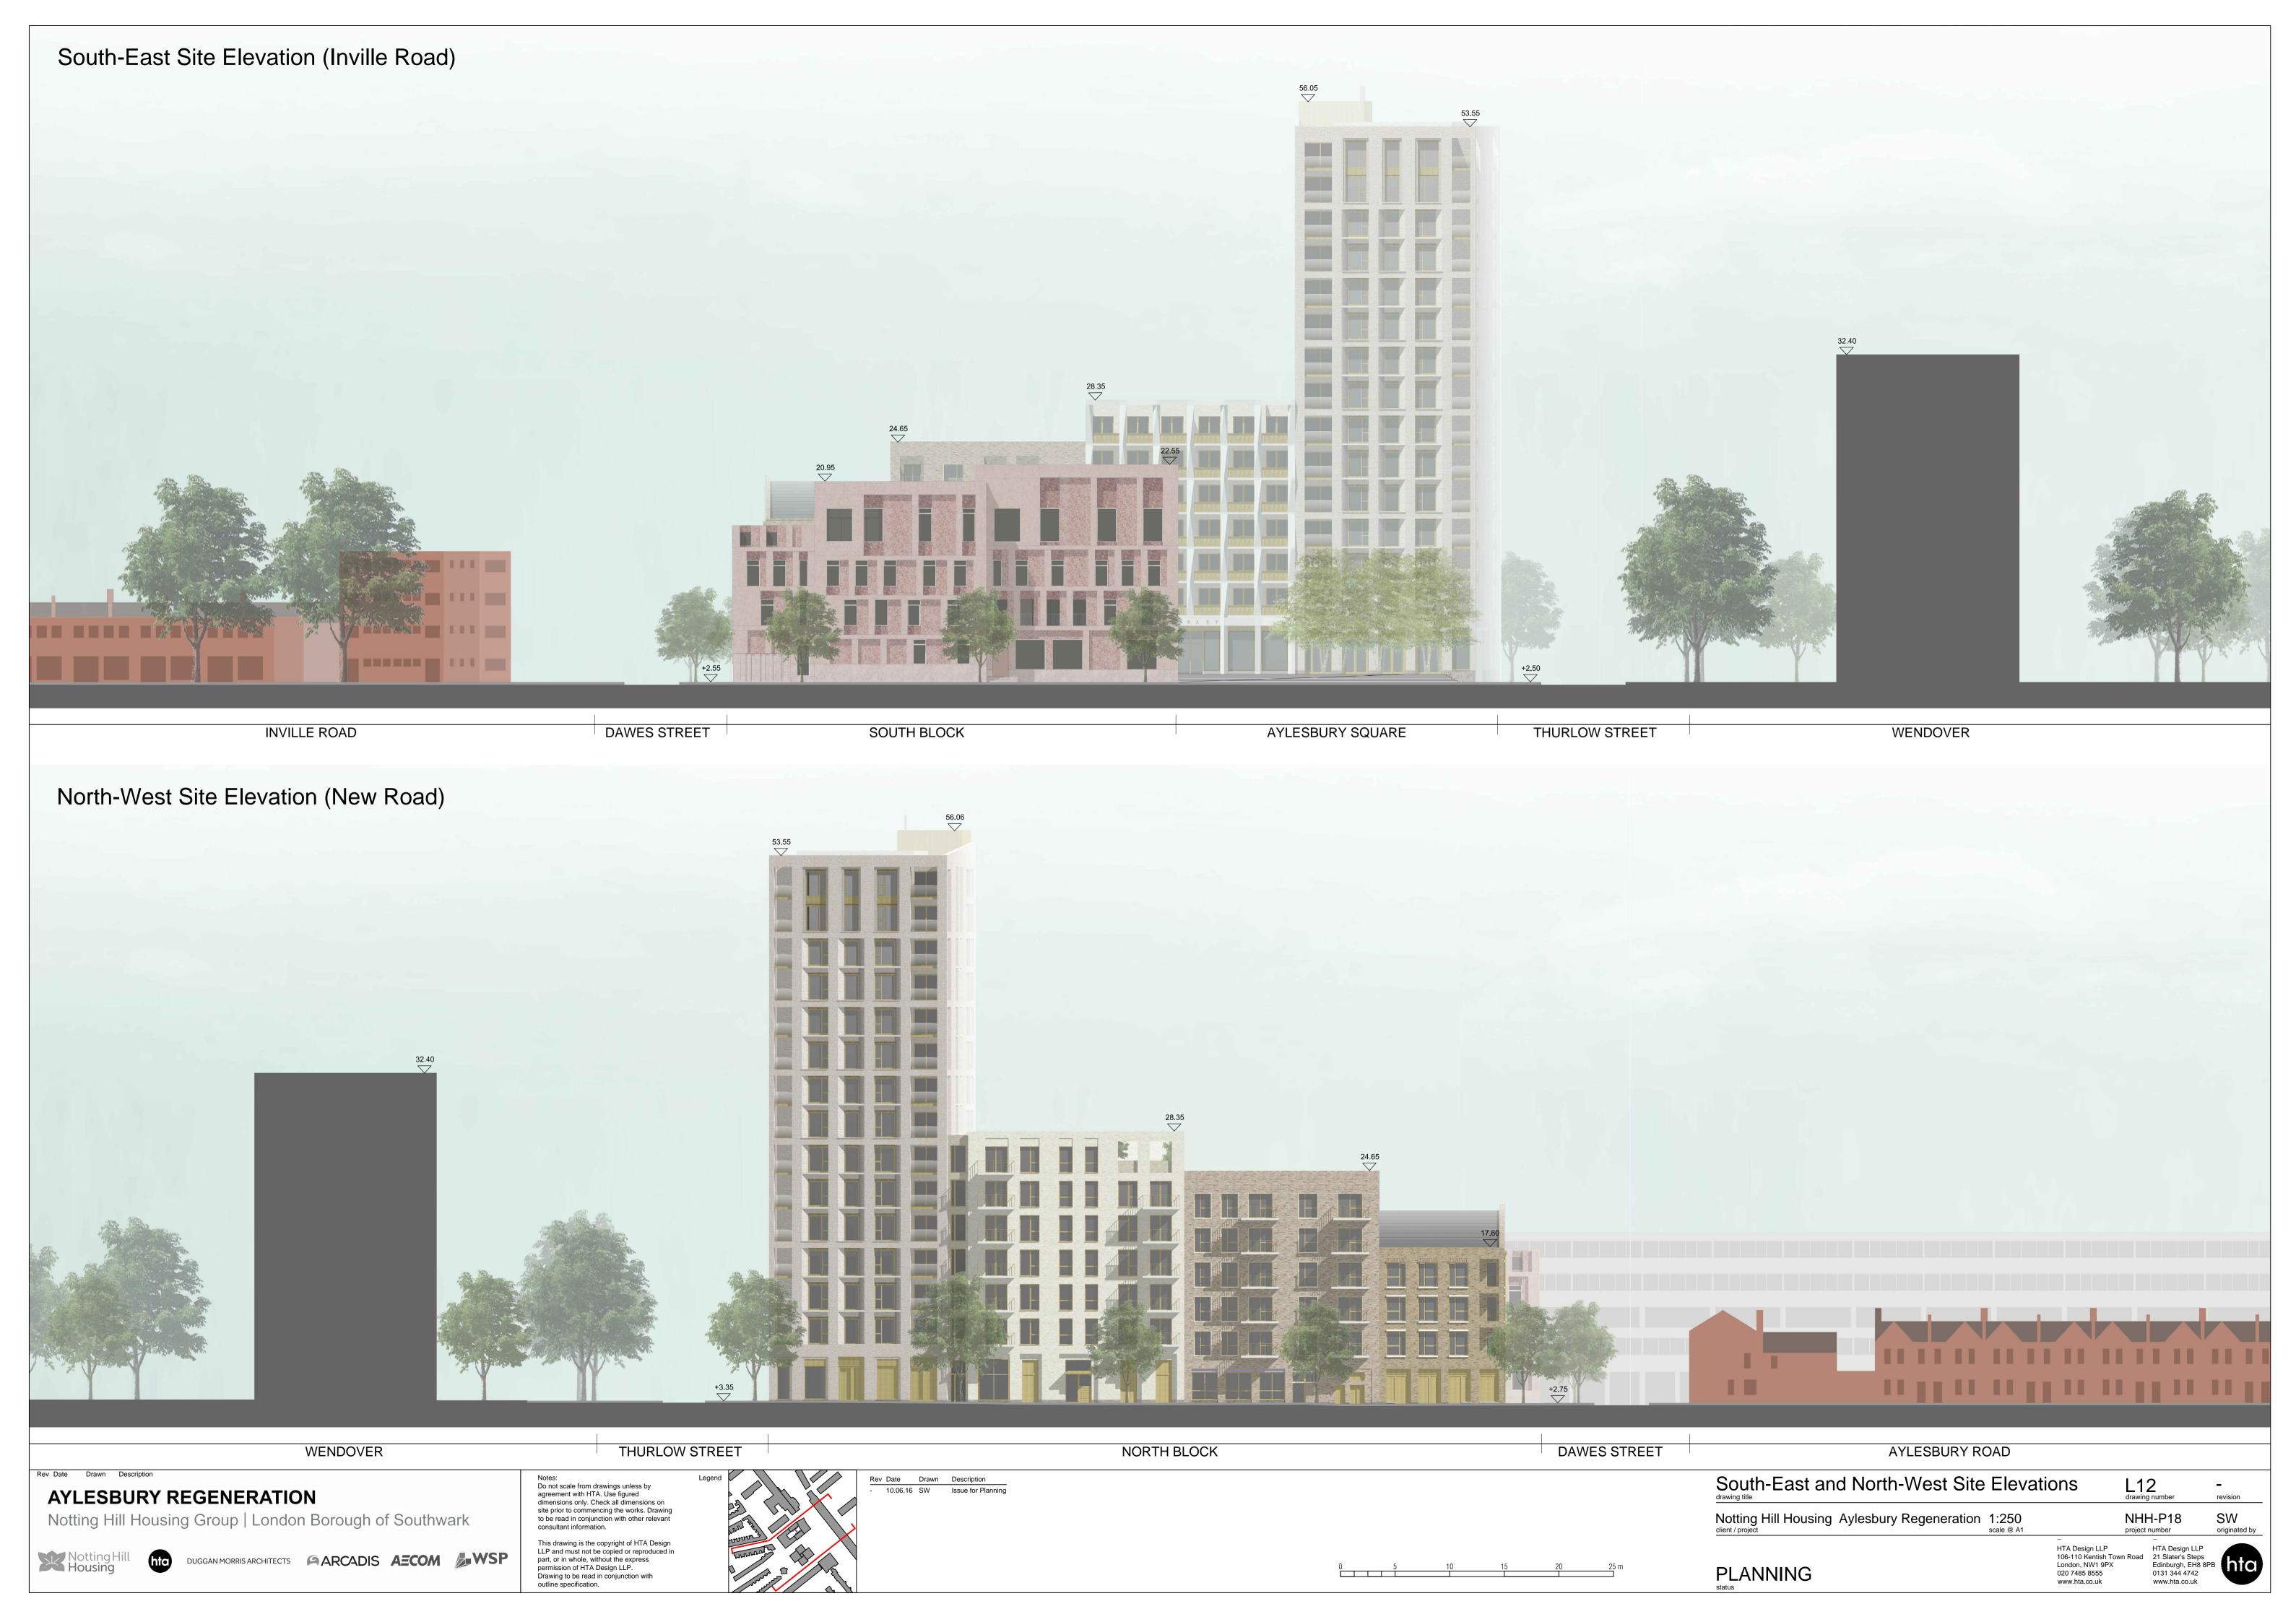

tes: Do not scale from drawings unless by agreement with HTA. Use figured dimensions only. Check all dimensions on site prior to commencing the works. Drawing to be read in conjunction with other relevant consultant information.

This drawing is the copyright of HTA Design LLP and must not be copied or reproduced in part, or in whole, without the express permission of HTA Design LLP.

Drawing to be read in conjunction with outline specification.



### 2B4P Social Rent Wheelchair Unit

Notting Hill Housing Aylesbury Regeneration

1/50 scale @ A3

A 202 drawing number

NHH-P18

SW project number originated by

> HTA Design LLP 21 Slater's Steps Edinburgh, EH8 8PB



client / project

HTA Design LLP 106-110 Kentish Town Road London, NW1 9PX 020 7485 8555 www.hta.co.uk



revision























CROSS-SECTION C-C 1:100

CROSS-SECTION D-D 1:100

LOCATION PLAN

- 28.04.16 EEO Issue for Planning
Rev Date Drawn Description

Public Open Space Cross-Sections

L-2901

Notting Hill Housing Aylesbury Regeneration 1:100 & 1:200 scale @ A1 / A3

NHH-P18 EEO

FOR PLANNING

HTA Design LLP 106-110 Kentish Town Road London, NW1 9PX 020 7485 8555 www.hta.co.uk

HTA Design LLP 21 Slater's Steps Edinburgh, EH8 8PB 0131 344 4742 www.hta.co.uk

Do not scale from drawings unless by agreement with HTA. Use figured dimensions only. Check all dimensions on site prior to commencing the works. Drawing to be read in conjunction with other relevant consultant information.

This drawing is the copyright of HTA Design LLP and must not be copied or reproduced in part, or in whole, without the expres