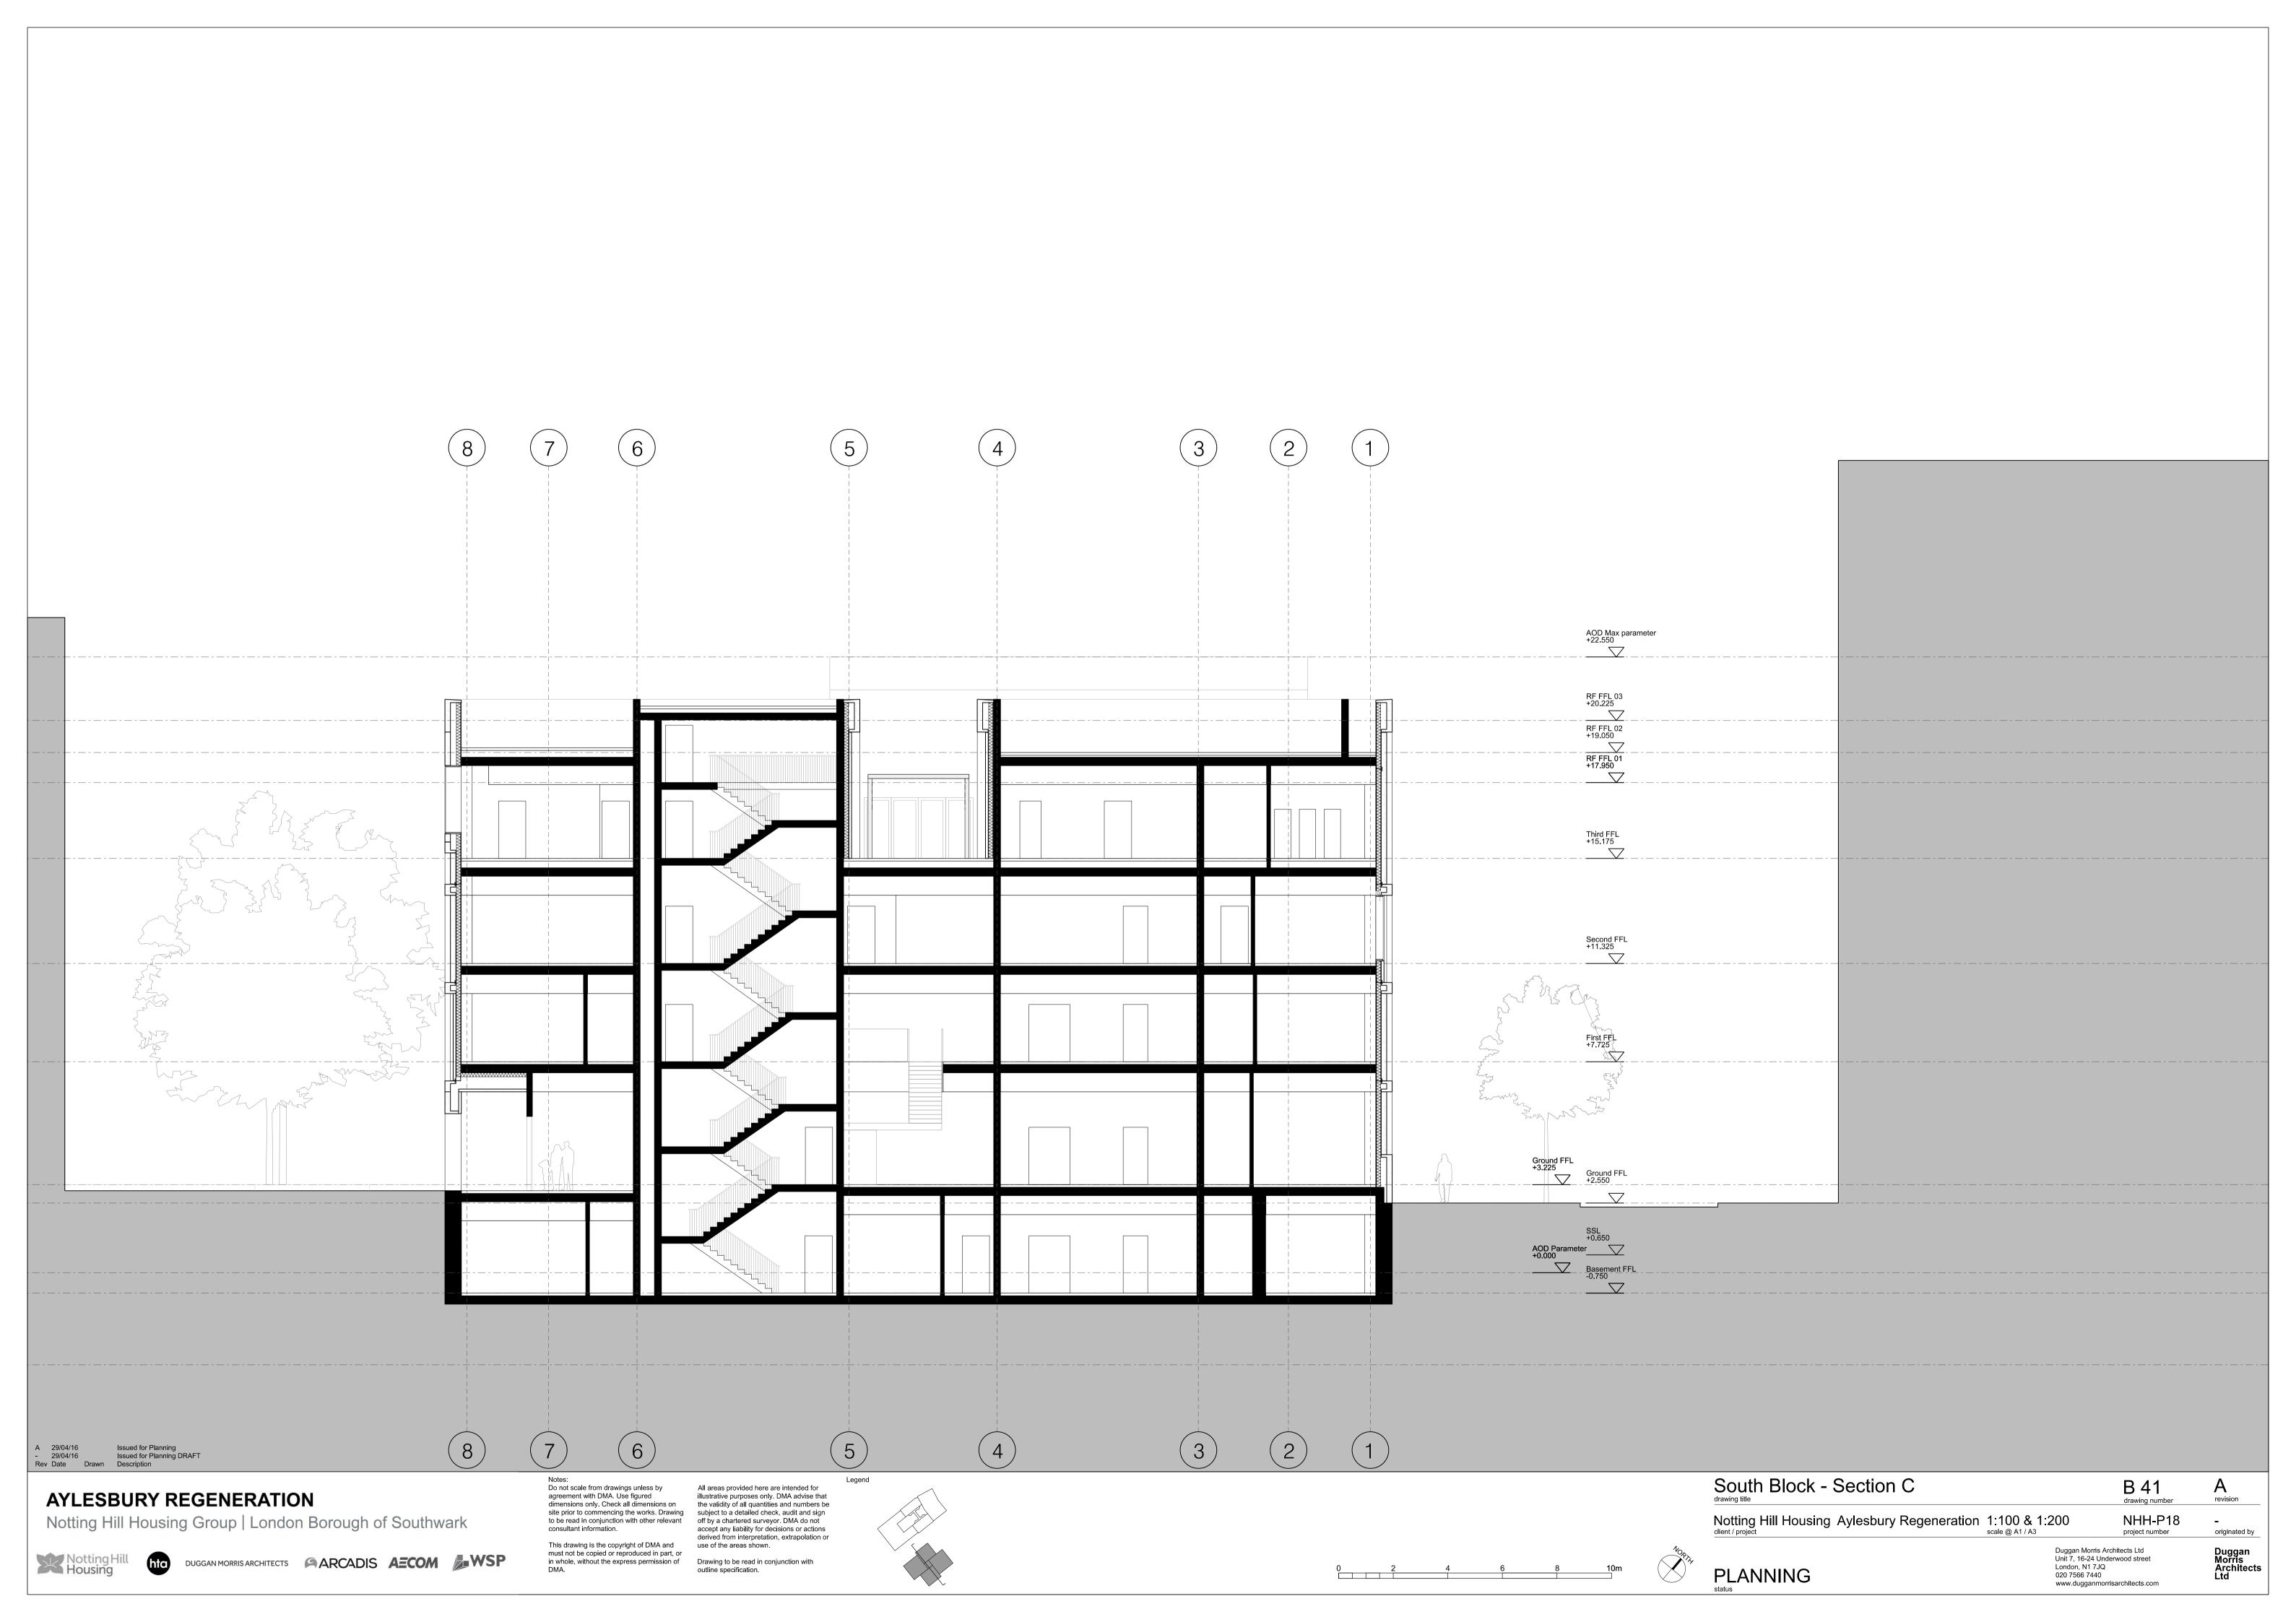

Drawing to be read in conjunction with outline specification.

Nottine client / proje

South Block - Roof Plan

Motting Hill Housing Aylesbury Regeneration 1:100 & 1:200

Scale @ A1 / A3

B 06

drawing number

NHH-P18