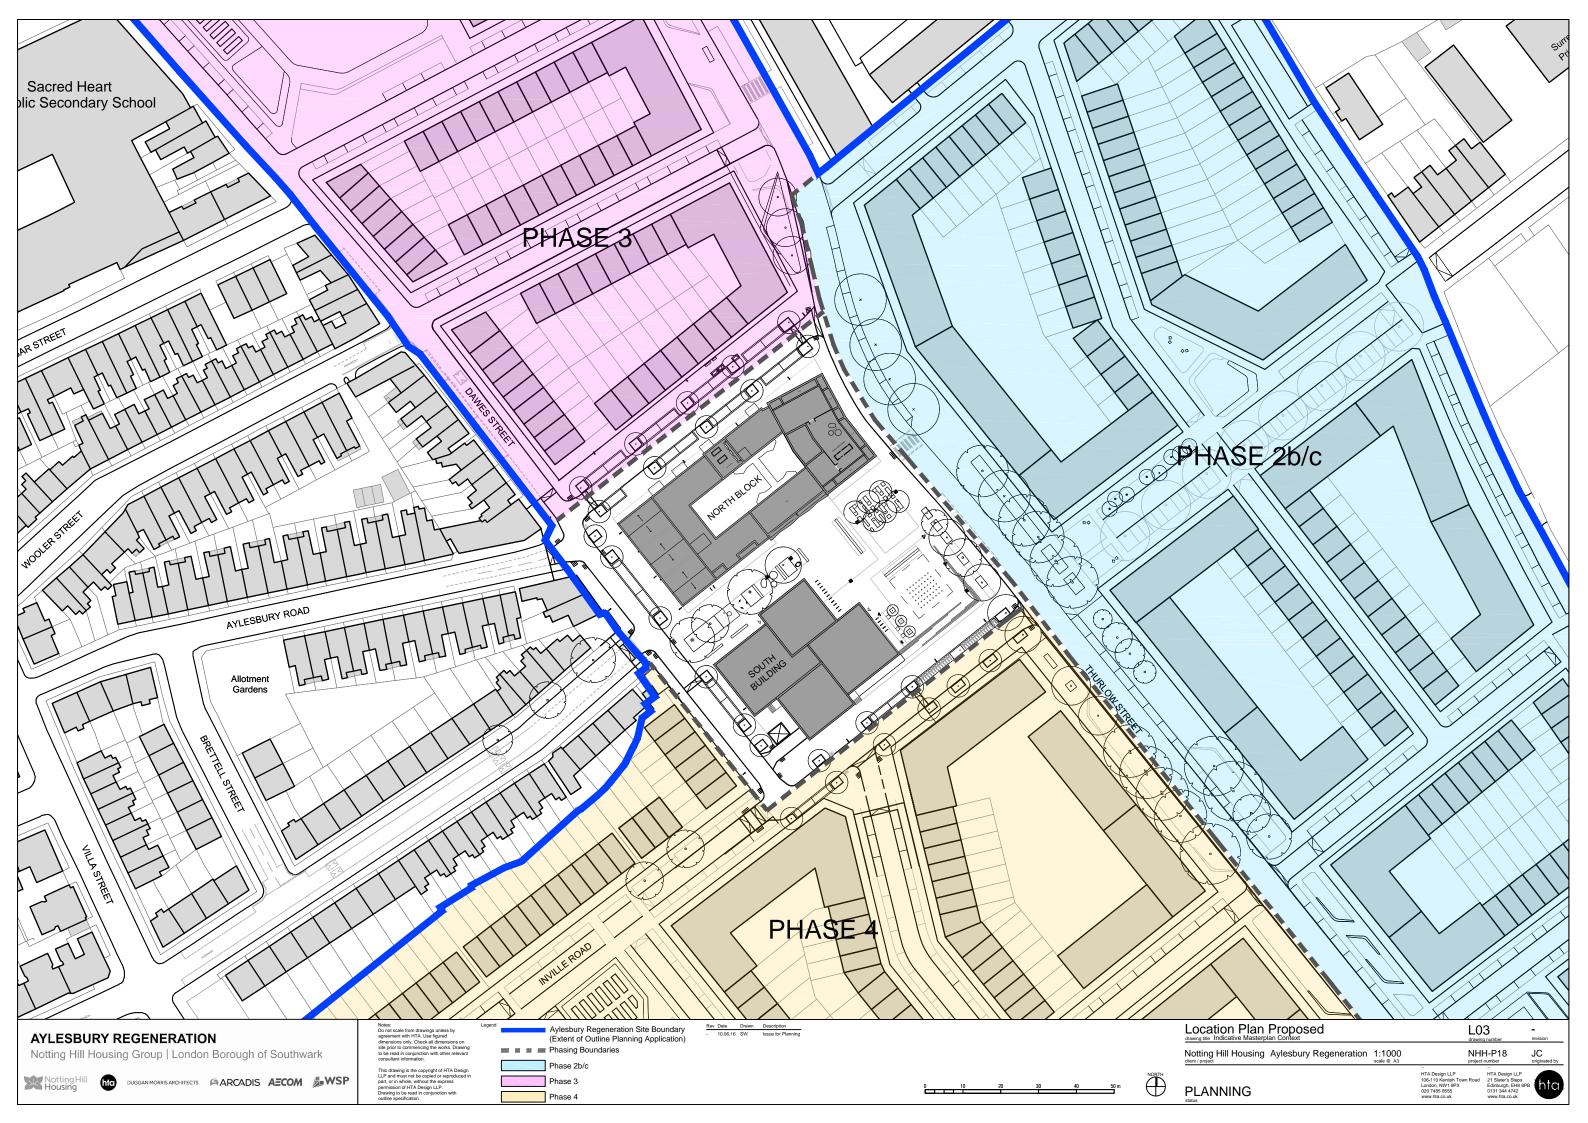

Notes: Do not scale from drawings unless by agreement with HTA. Use figured dimensions only. Check all dimensions on site prior to commencing the works. Drawing to be read in conjunction with other relevant consultant information.

This drawing is the copyright of HTA Design LLP and must not be copied or reproduced in part, or in whole, without the express permission of HTA Design LLP.

Drawing to be read in conjunction with outline specification.



### 2B4P Social Rent Wheelchair Unit

Notting Hill Housing Aylesbury Regeneration

1/50 scale @ A3

A 202 drawing number

NHH-P18

SW project number originated by

> HTA Design LLP 21 Slater's Steps Edinburgh, EH8 8PB



client / project

HTA Design LLP 106-110 Kentish Town Road London, NW1 9PX 020 7485 8555 www.hta.co.uk



revision























CROSS-SECTION C-C 1:100

CROSS-SECTION D-D 1:100

LOCATION PLAN

- 28.04.16 EEO Issue for Planning
Rev Date Drawn Description

Public Open Space Cross-Sections

L-2901

Notting Hill Housing Aylesbury Regeneration 1:100 & 1:200 scale @ A1 / A3

NHH-P18 EEO

FOR PLANNING

HTA Design LLP 106-110 Kentish Town Road London, NW1 9PX 020 7485 8555 www.hta.co.uk

HTA Design LLP 21 Slater's Steps Edinburgh, EH8 8PB 0131 344 4742 www.hta.co.uk

Do not scale from drawings unless by agreement with HTA. Use figured dimensions only. Check all dimensions on site prior to commencing the works. Drawing to be read in conjunction with other relevant consultant information.

This drawing is the copyright of HTA Design LLP and must not be copied or reproduced in part, or in whole, without the