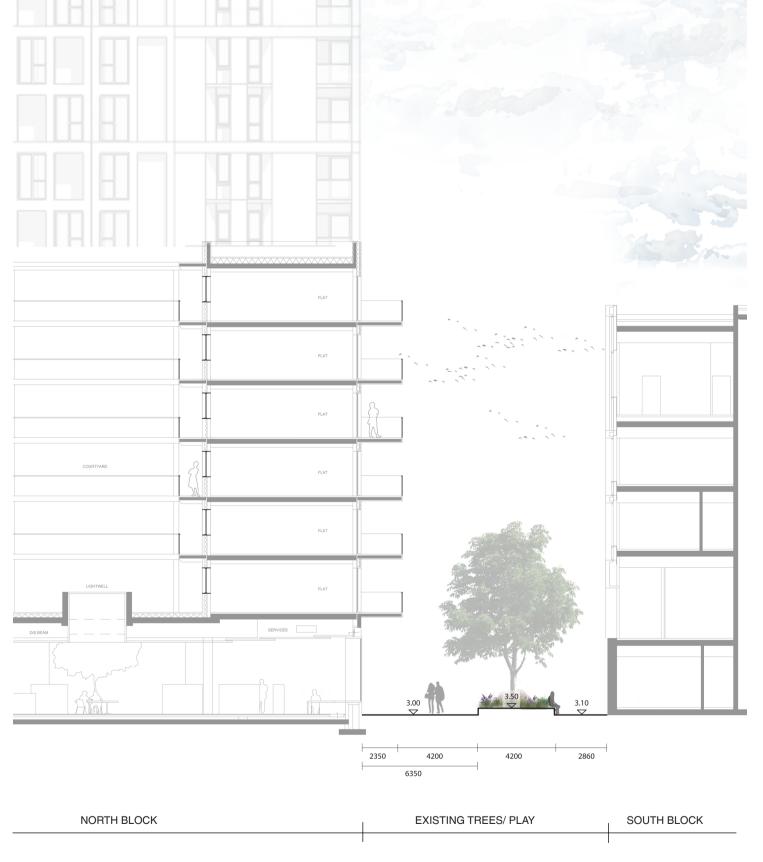

t scale from drawings unless by agreement with HTA. Use figured dimensions only. Check all dimensions on site prior to commencing the works. Drawing to be read in conjunction with other relevant consultant information.

This drawing is the copyright of HTA Design LLP and must not be copied or reproduced in part, or in whole, without the express permission of HTA Design LLP.

Drawing to be read in conjunction with outline specification.



### 2B4P Social Rent Wheelchair Unit

Notting Hill Housing Aylesbury Regeneration

1/50 scale @ A3

A 202 drawing number

NHH-P18

SW project number originated by

> HTA Design LLP 21 Slater's Steps Edinburgh, EH8 8PB



client / project

HTA Design LLP 106-110 Kentish Town Road London, NW1 9PX 020 7485 8555 www.hta.co.uk



revision























CROSS-SECTION C-C 1:100

CROSS-SECTION D-D 1:100

LOCATION PLAN

- 28.04.16 EEO Issue for Planning
Rev Date Drawn Description

Public Open Space Cross-Sections

L-2901

Notting Hill Housing Aylesbury Regeneration 1:100 & 1:200 scale @ A1 / A3

NHH-P18 EEO

FOR PLANNING

HTA Design LLP 106-110 Kentish Town Road London, NW1 9PX 020 7485 8555 www.hta.co.uk

HTA Design LLP 21 Slater's Steps Edinburgh, EH8 8PB 0131 344 4742 www.hta.co.uk

Do not scale from drawings unless by agreement with HTA. Use figured dimensions only. Check all dimensions on site prior to commencing the works. Drawing to be read in conjunction with other relevant consultant information.

This drawing is the copyright of HTA Design LLP and must not be copied or reproduced in part, or in whole, without the express permissi