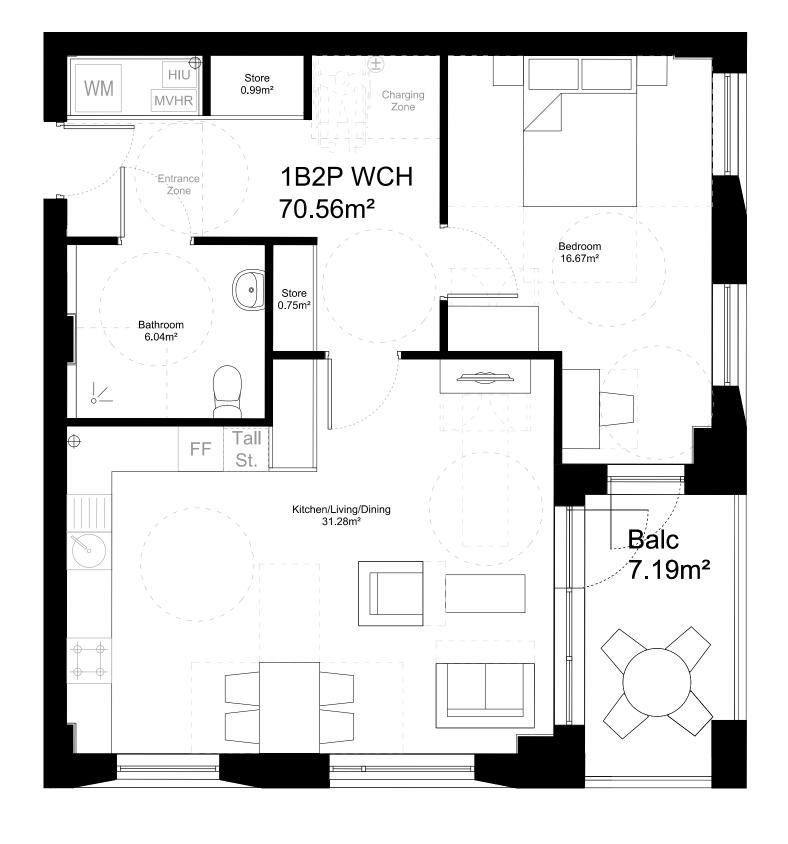

# 1B2P Private/Intermediate Wheelchair Unit

A 200 drawing number

revision

Notting Hill Housing Aylesbury Regeneration

1/50

scale @ A3

NHH-P18 project number

SW originated by