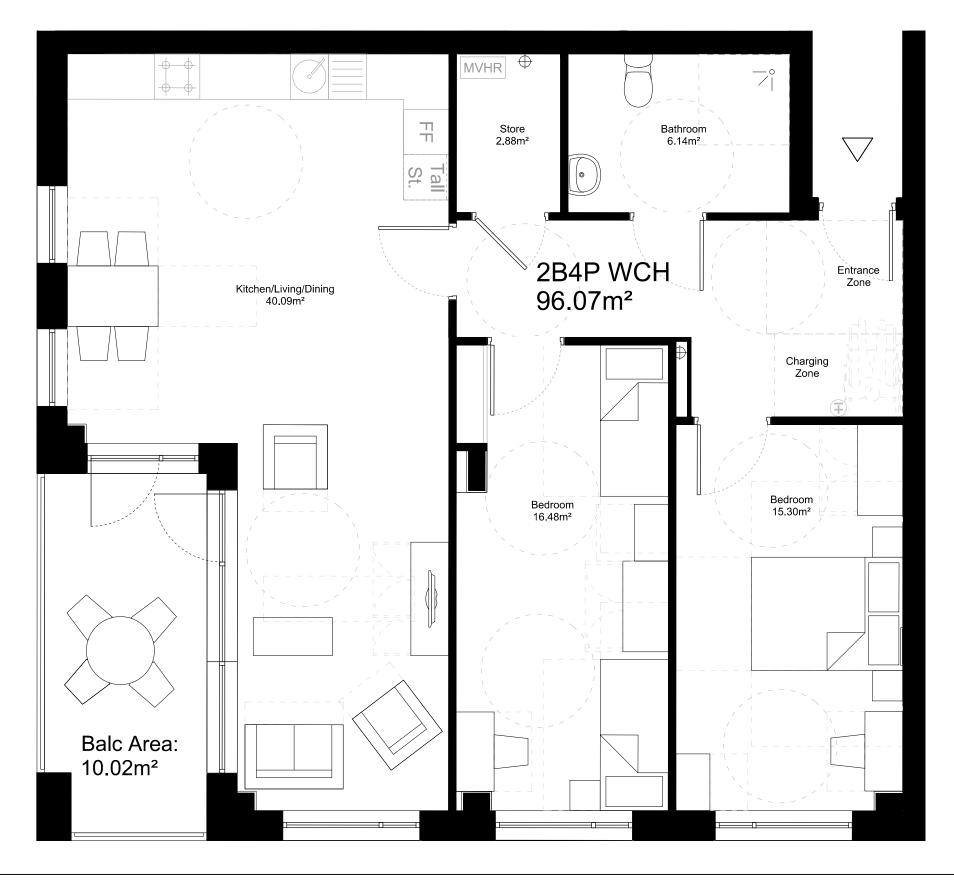

### 2B4P Social Rent Wheelchair Unit

Notting Hill Housing Aylesbury Regeneration

1/50 scale @ A3

A 202 drawing number

NHH-P18

SW project number originated by

> HTA Design LLP 21 Slater's Steps Edinburgh, EH8 8PB