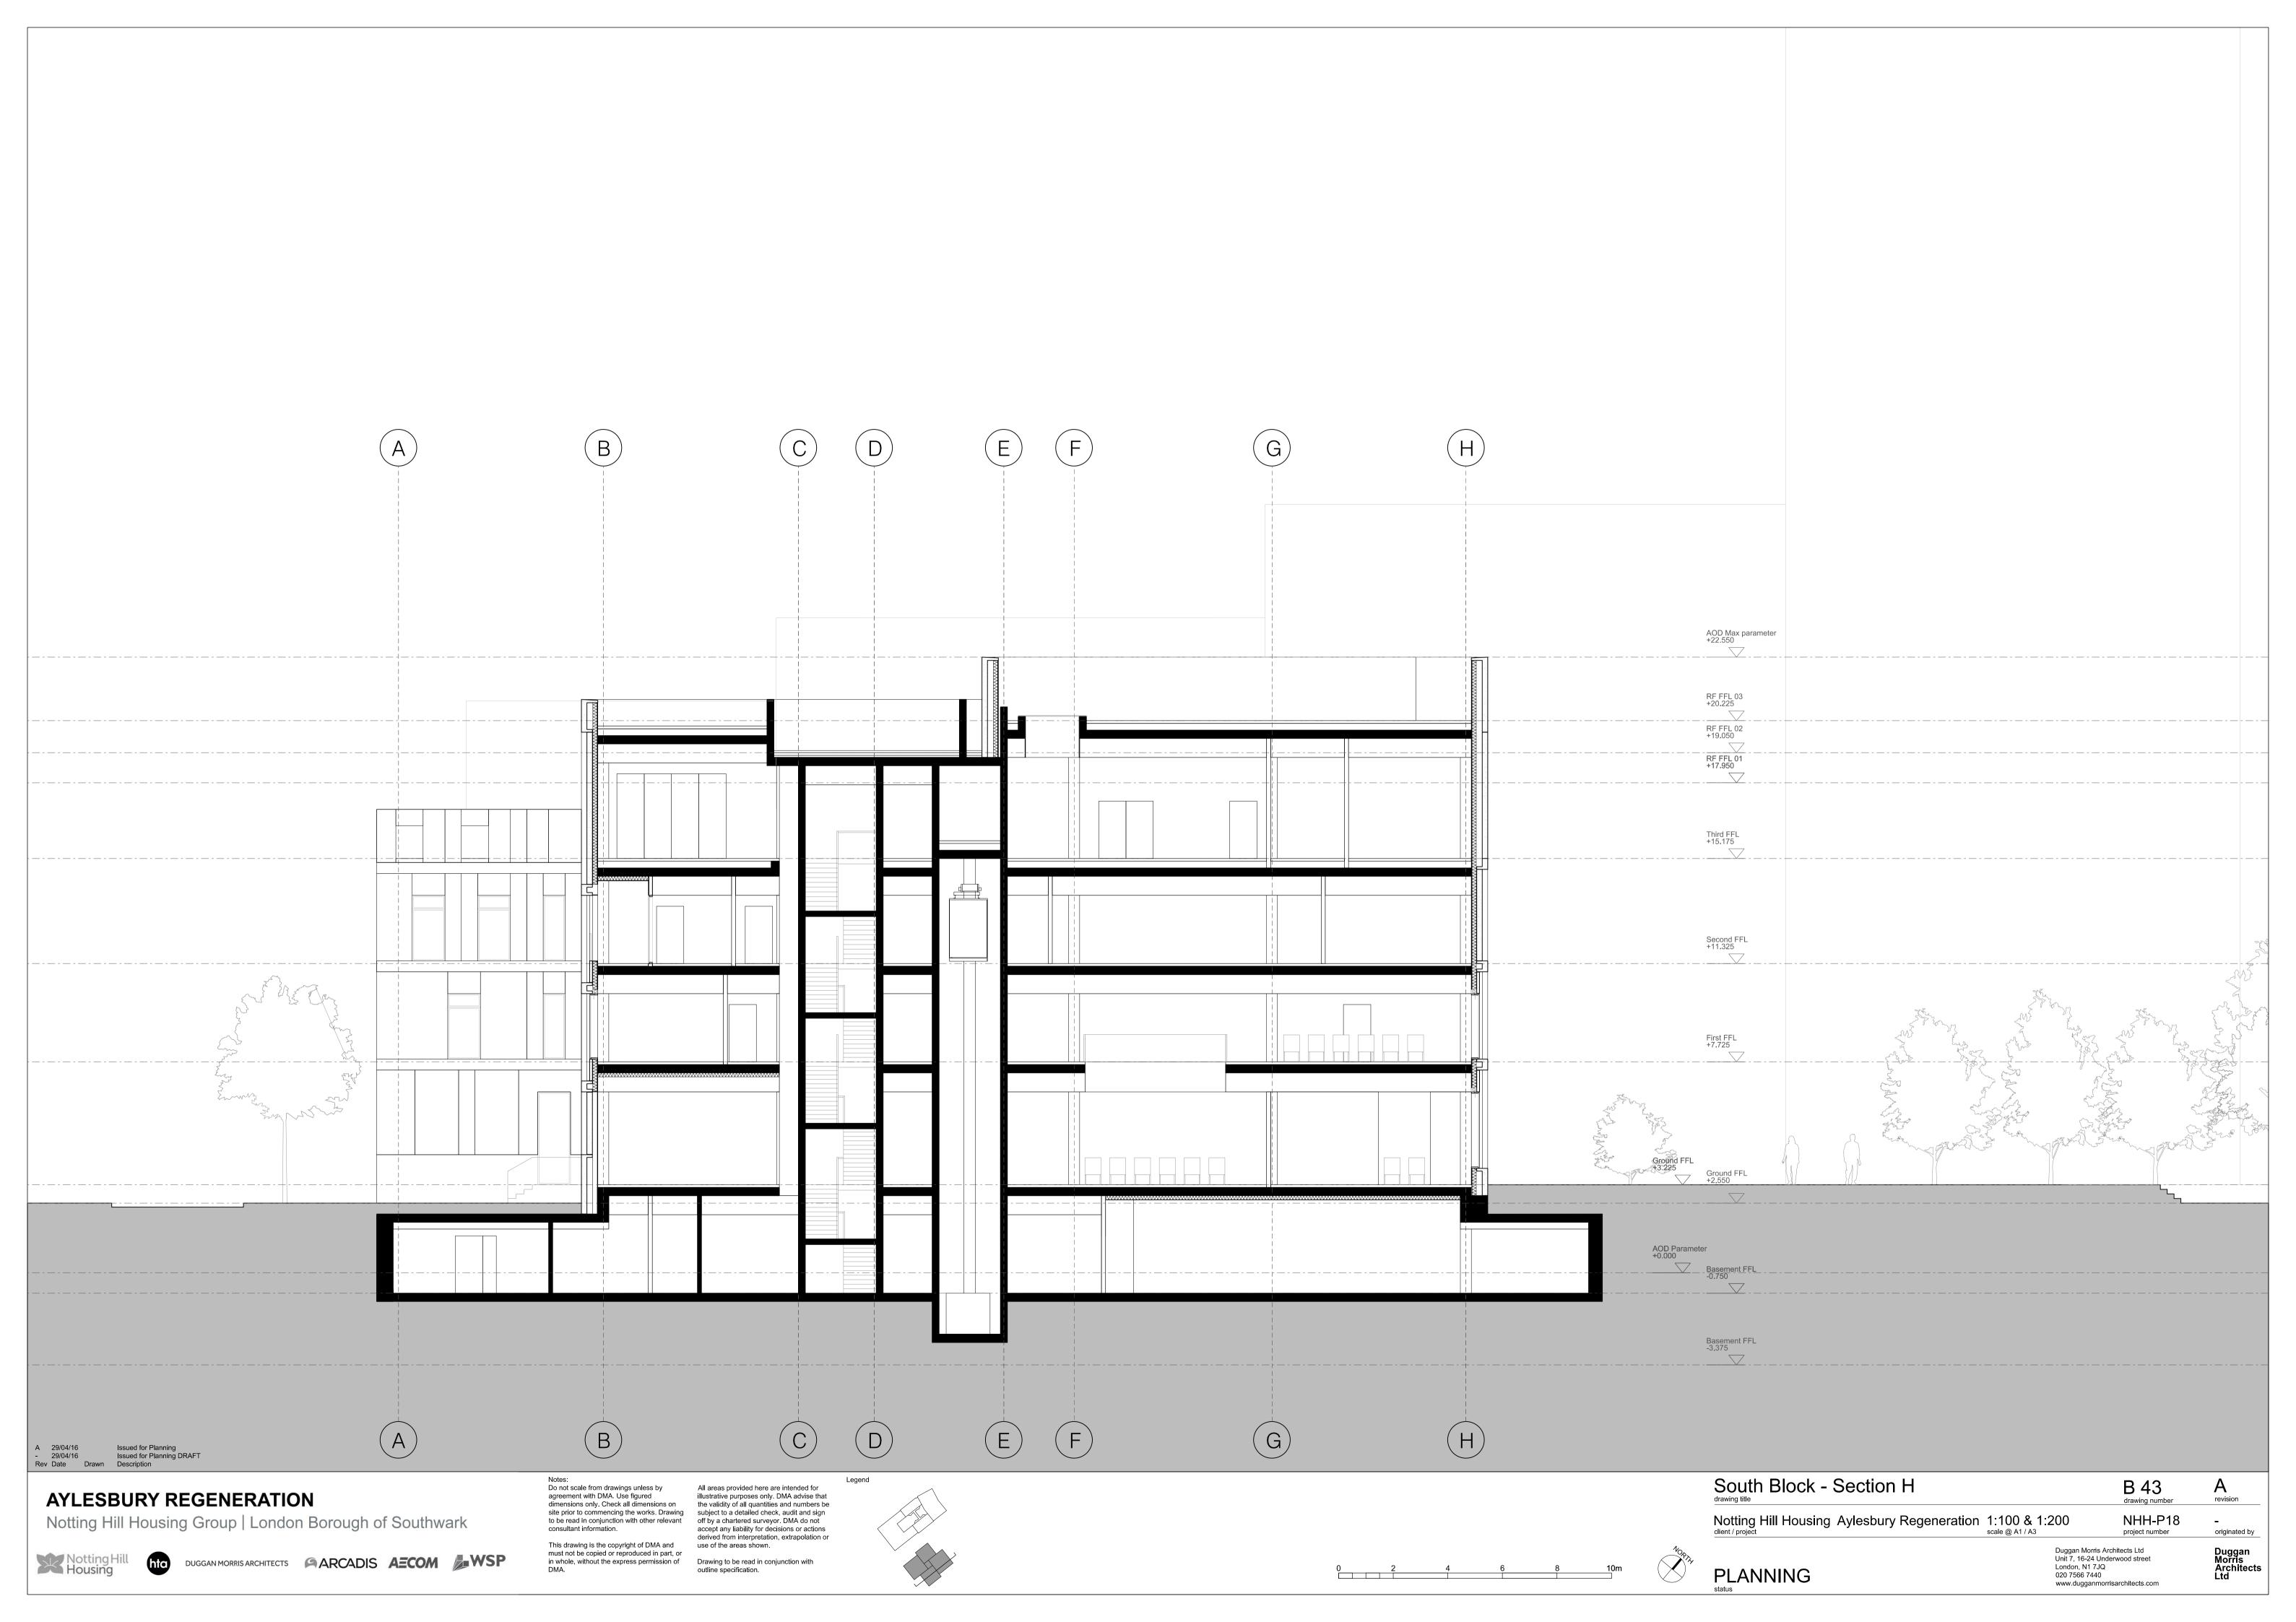

Drawing to be read in conjunction with outline specification.

Nottine client / proje

South Block - Roof Plan

Motting Hill Housing Aylesbury Regeneration 1:100 & 1:200

Scale @ A1 / A3

B 06

drawing number

NHH-P18