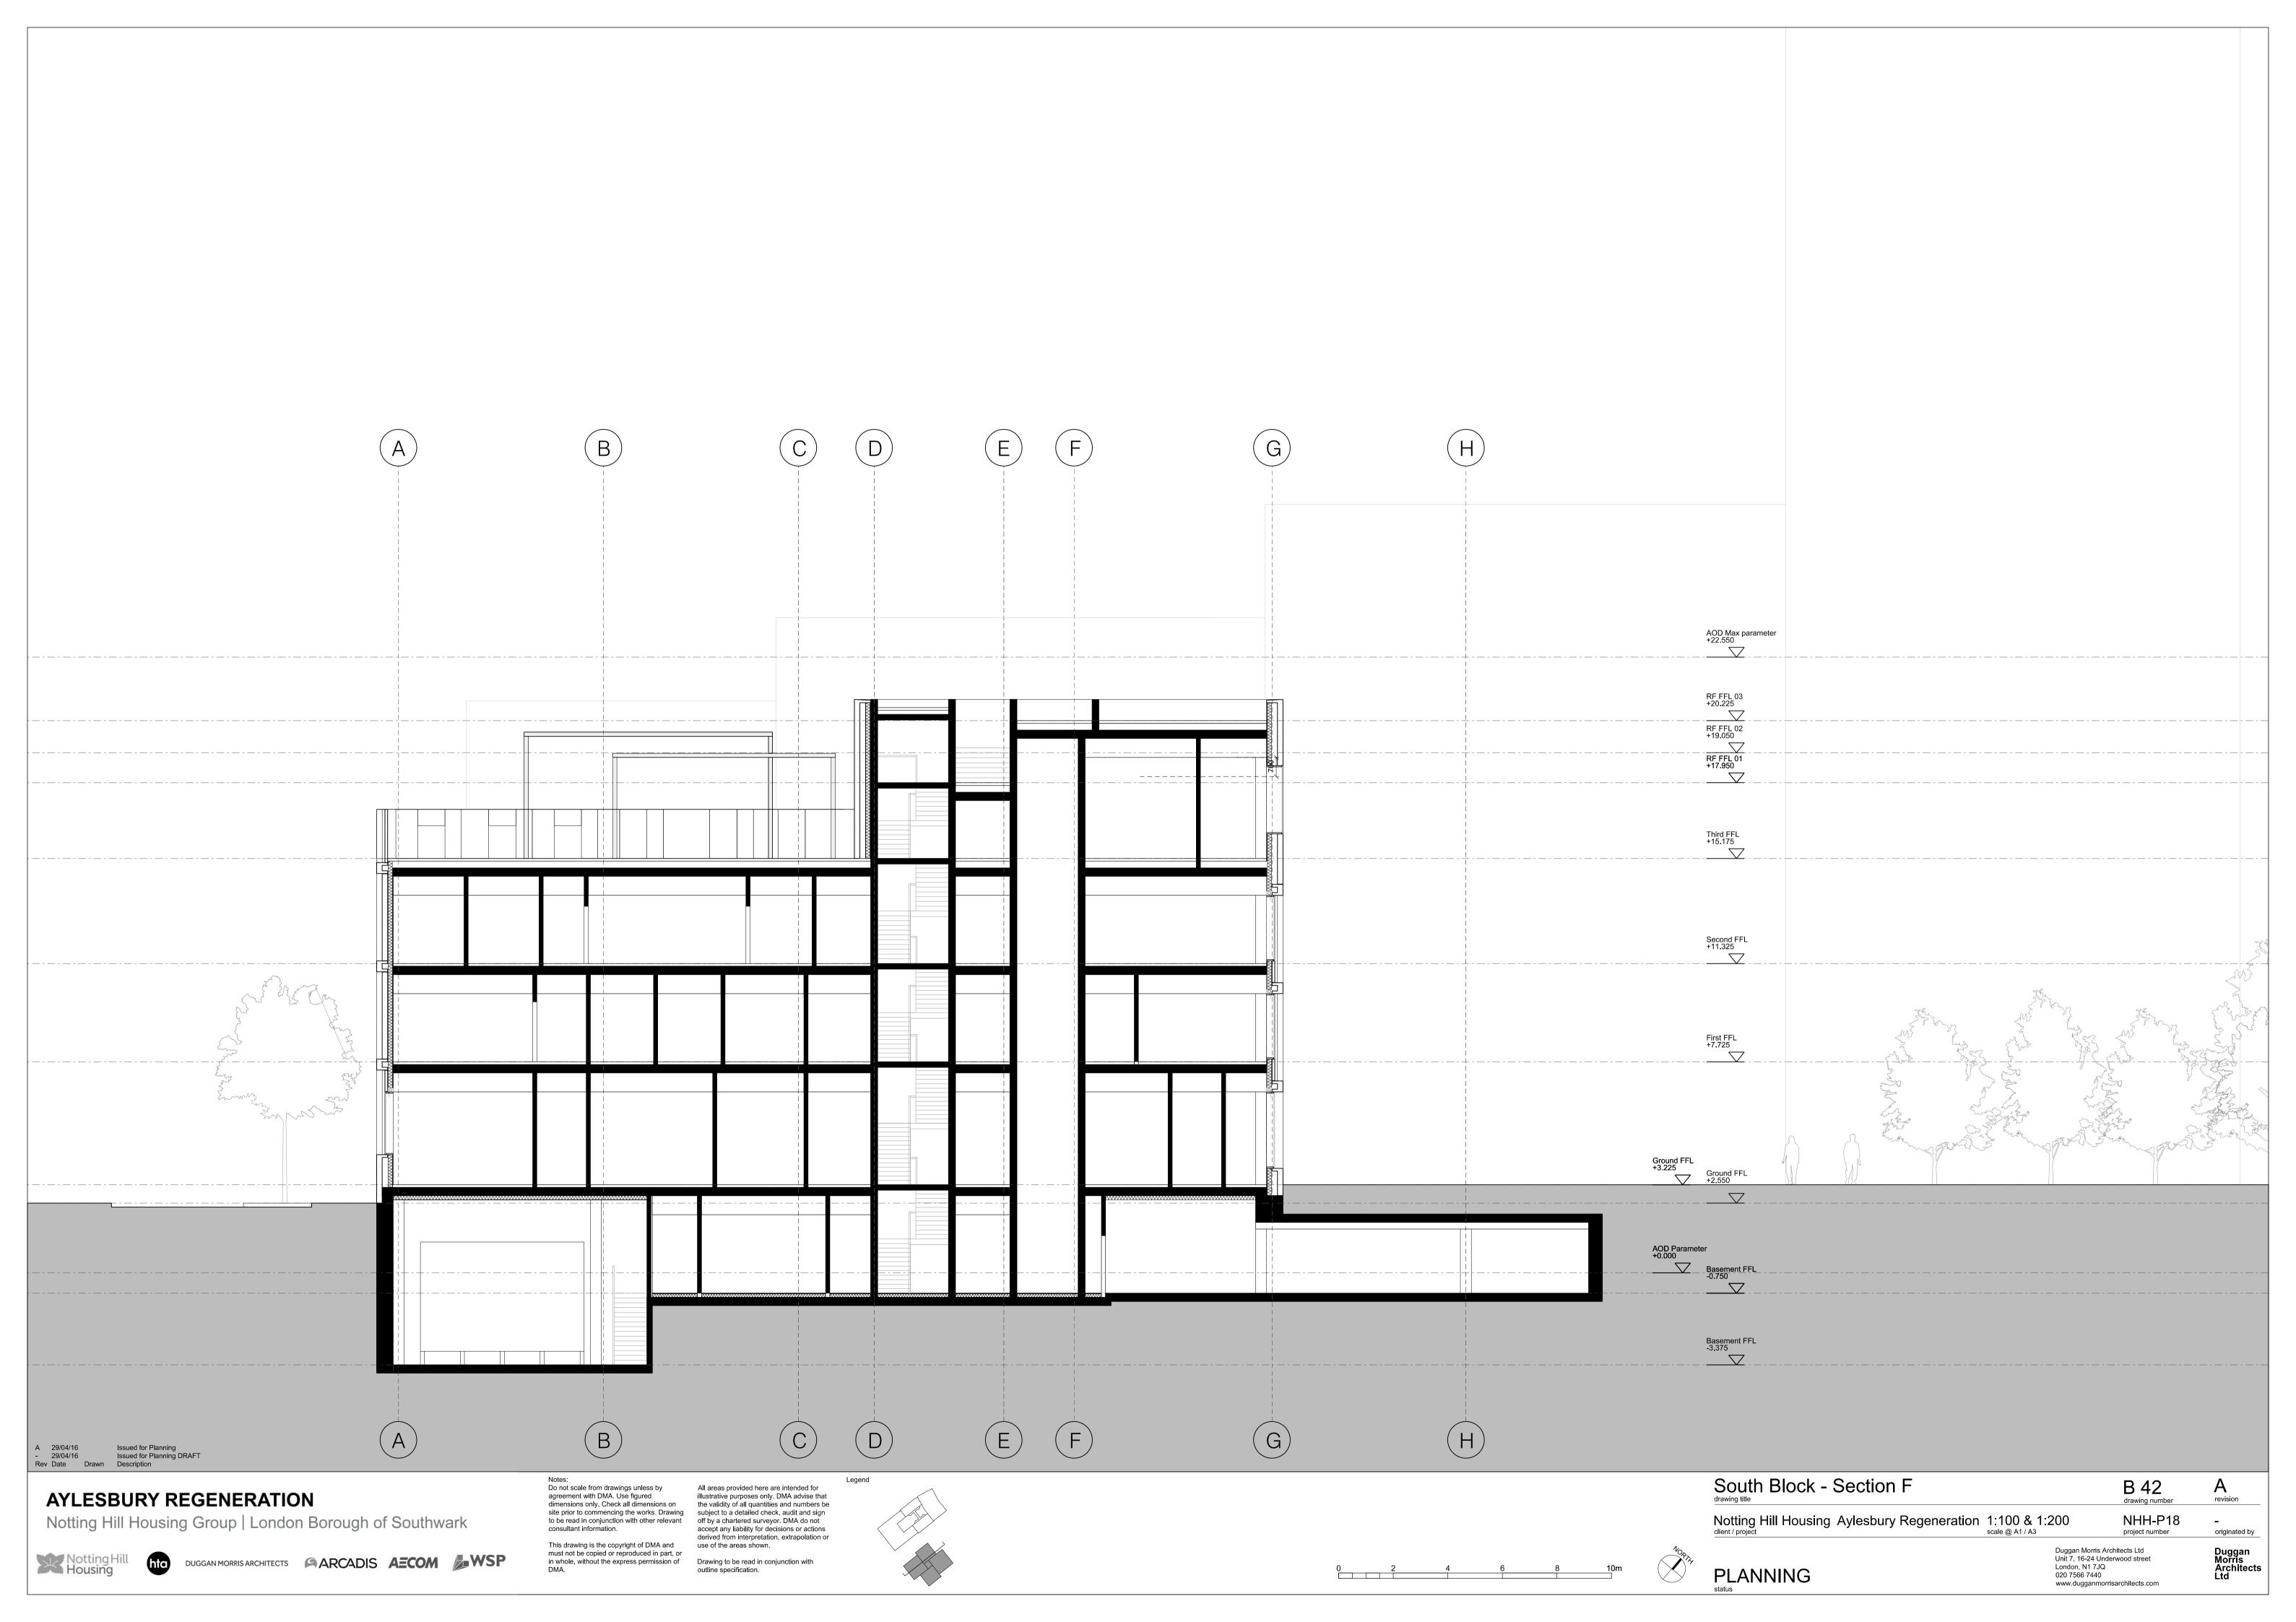

Drawing to be read in conjunction with outline specification.

Nottine client / proje

South Block - Roof Plan

Motting Hill Housing Aylesbury Regeneration 1:100 & 1:200

Scale @ A1 / A3

B 06

drawing number

NHH-P18