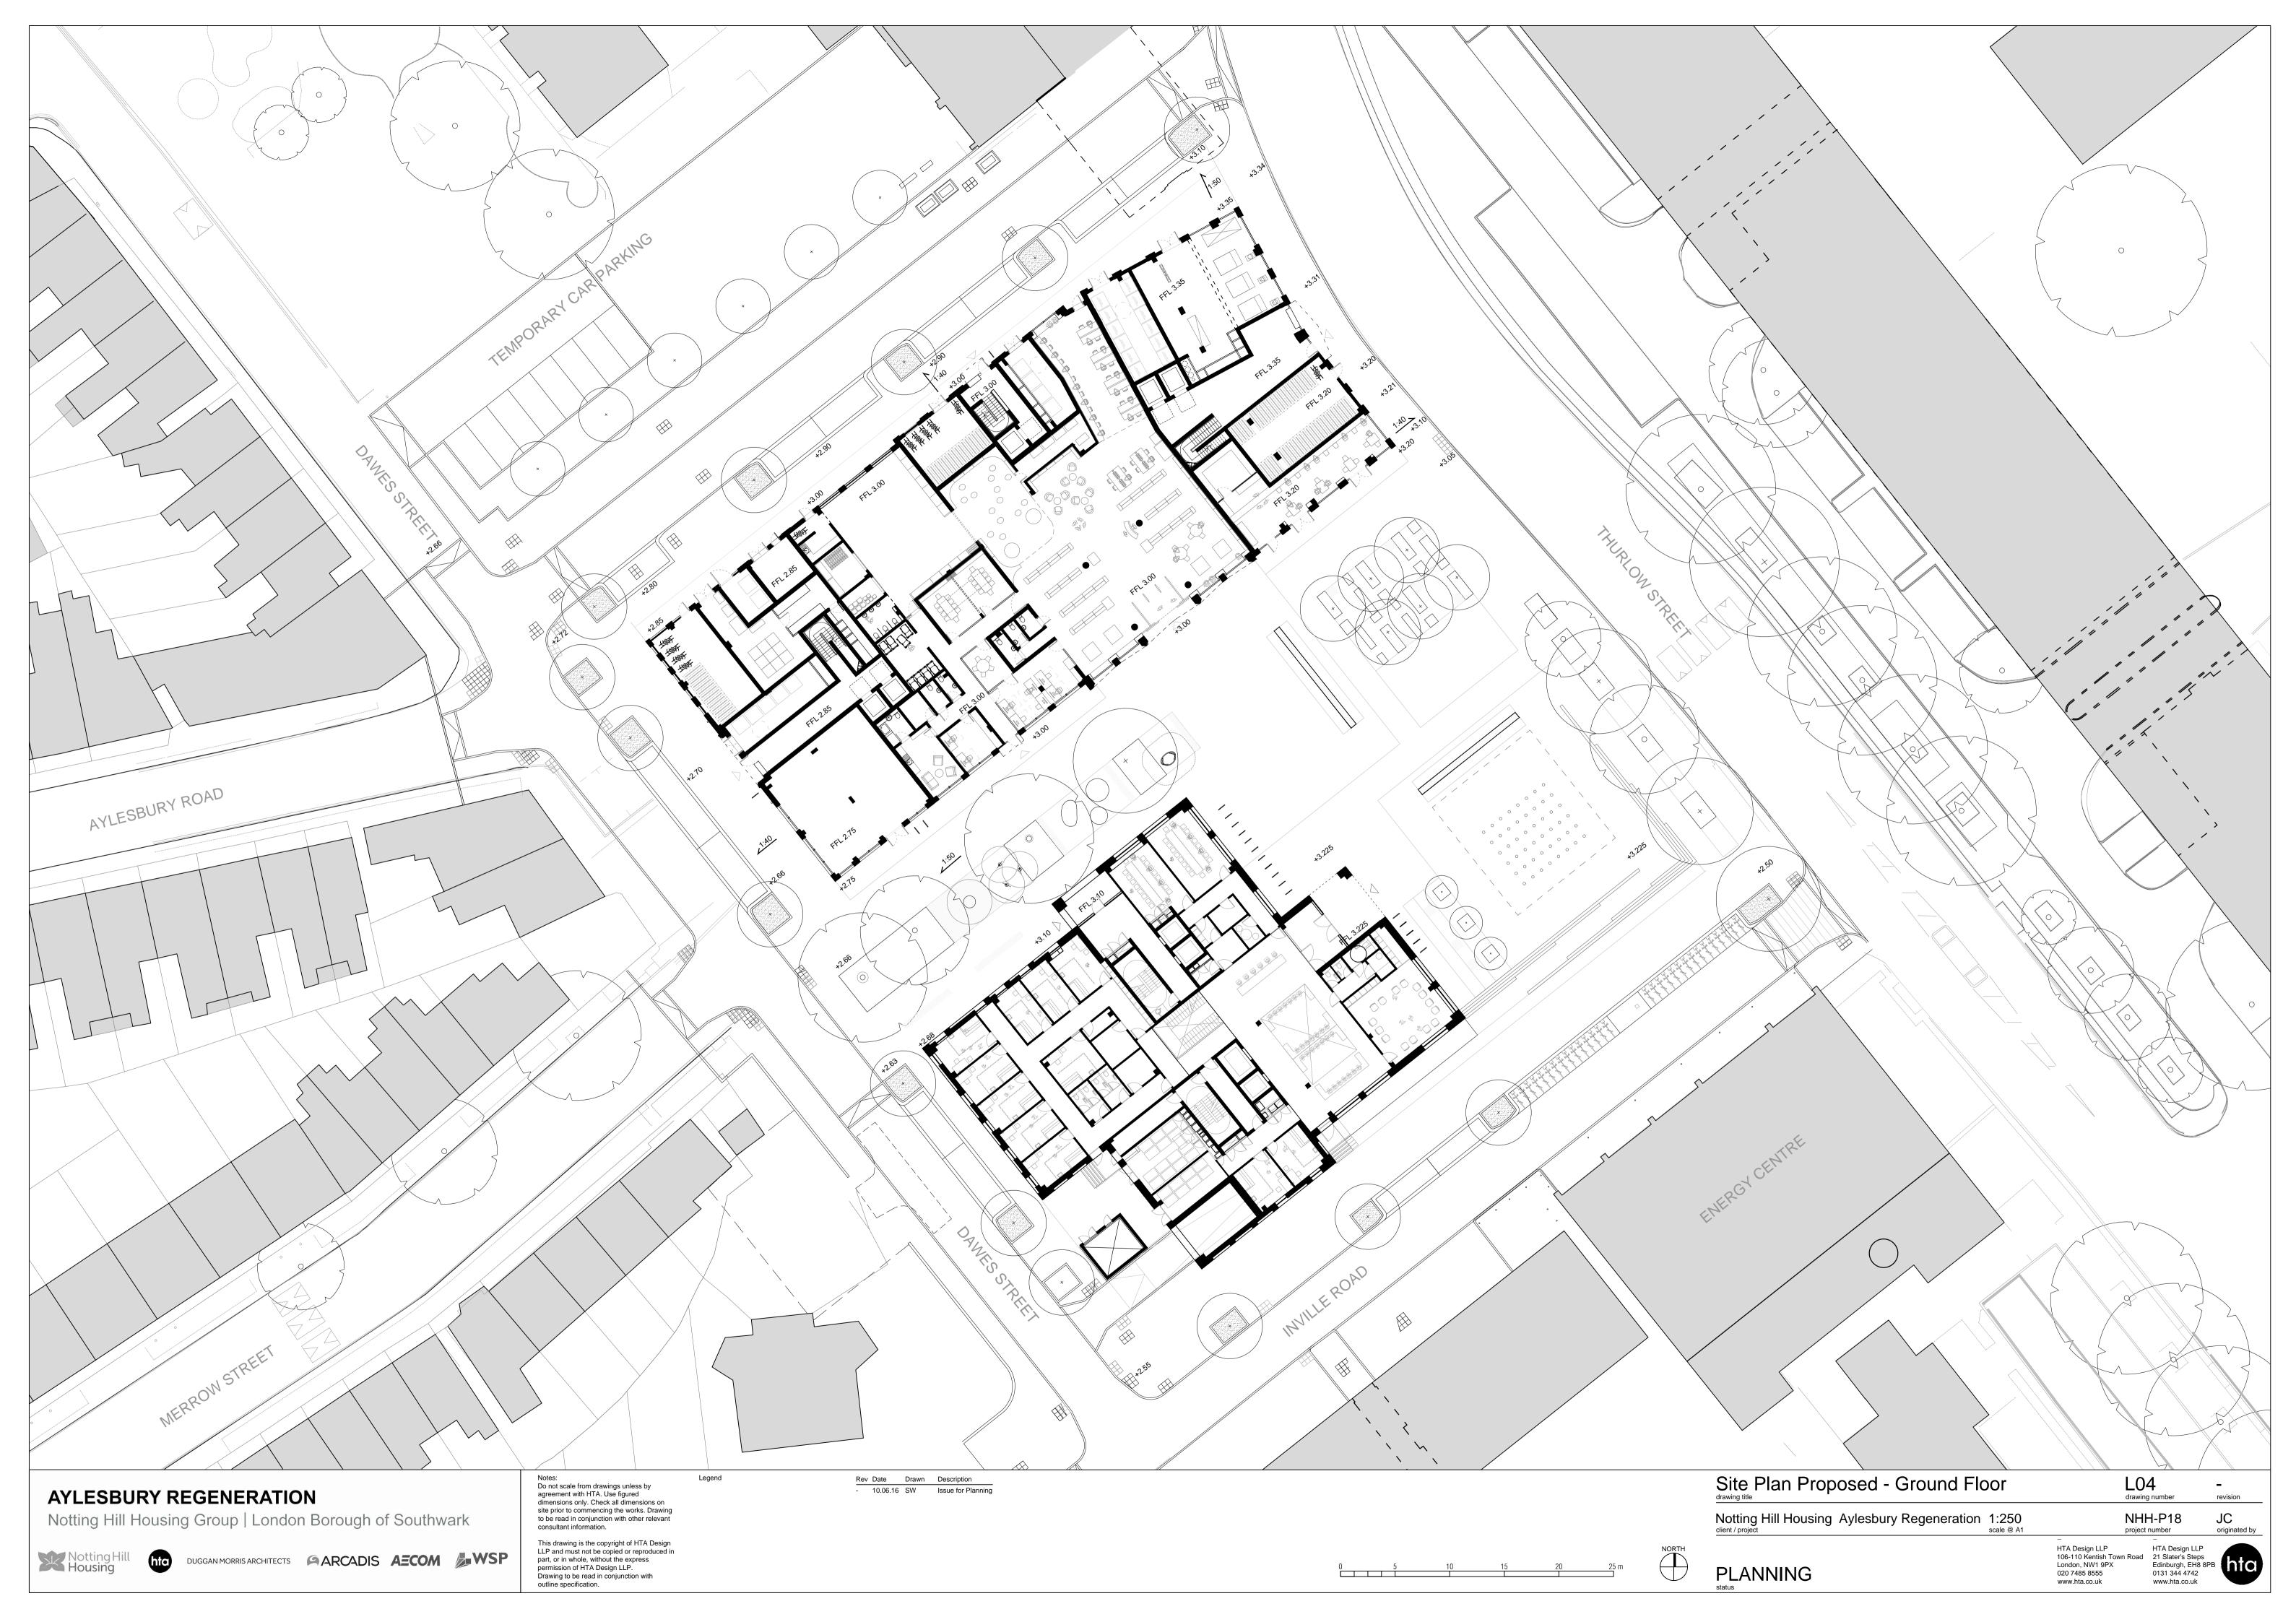

Notes: Do not scale from drawings unless by agreement with HTA. Use figured dimensions only. Check all dimensions on site prior to commencing the works. Drawing to be read in conjunction with other relevant consultant information.

This drawing is the copyright of HTA Design LLP and must not be copied or reproduced in part, or in whole, without the express permission of HTA Design LLP.

Drawing to be read in conjunction with outline specification.



### 2B4P Social Rent Wheelchair Unit

Notting Hill Housing Aylesbury Regeneration

1/50 scale @ A3

A 202 drawing number

NHH-P18

SW project number originated by

> HTA Design LLP 21 Slater's Steps Edinburgh, EH8 8PB



client / project

HTA Design LLP 106-110 Kentish Town Road London, NW1 9PX 020 7485 8555 www.hta.co.uk



revision























CROSS-SECTION C-C 1:100

CROSS-SECTION D-D 1:100

LOCATION PLAN

- 28.04.16 EEO Issue for Planning
Rev Date Drawn Description

Public Open Space Cross-Sections

L-2901

Notting Hill Housing Aylesbury Regeneration 1:100 & 1:200 scale @ A1 / A3

NHH-P18 EEO

FOR PLANNING

HTA Design LLP 106-110 Kentish Town Road London, NW1 9PX 020 7485 8555 www.hta.co.uk

HTA Design LLP 21 Slater's Steps Edinburgh, EH8 8PB 0131 344 4742 www.hta.co.uk

Do not scale from drawings unless by agreement with HTA. Use figured dimensions only. Check all dimensions on site prior to commencing the works. Drawing to be read in conjunction with other relevant consultant information.

This drawing is the copyright of HTA Design LLP and must not be copied or reproduced in part, or in whole, without the ex