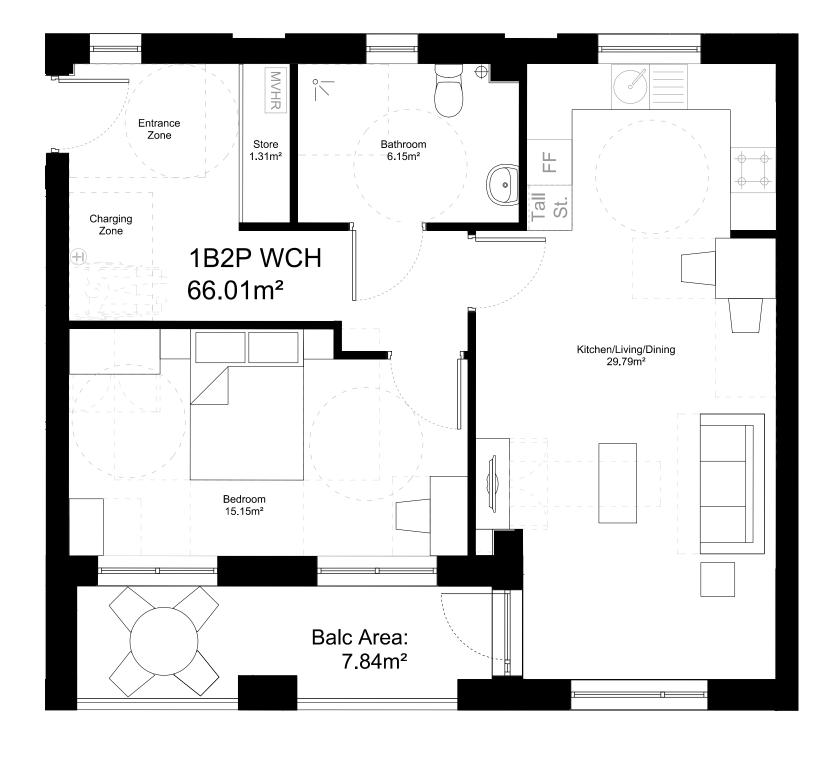

## 1B2P Social Rent Wheelchair Unit

Notting Hill Housing Aylesbury Regeneration

1/50 scale @ A3

A 201 drawing number

NHH-P18 SW project number originated by

> HTA Design LLP 21 Slater's Steps Edinburgh, EH8 8PB