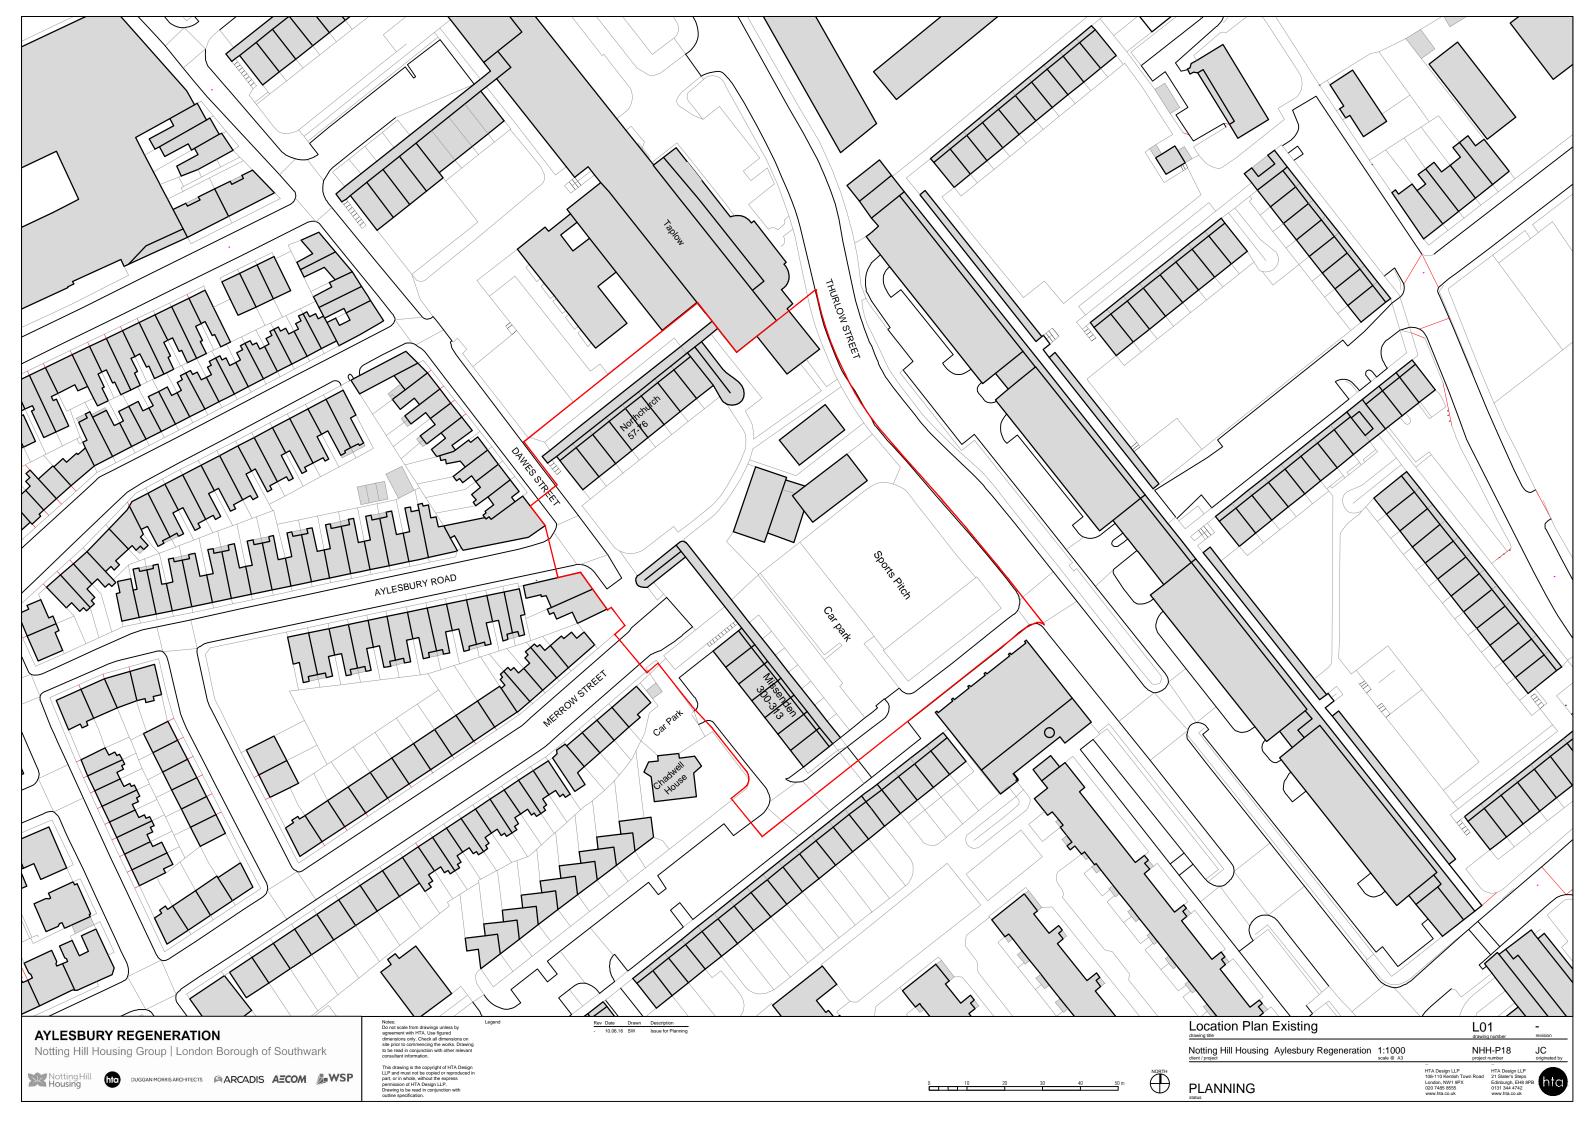

WSP



Notes: Do not scale from drawings unless by agreement with HTA. Use figured dimensions only. Check all dimensions on site prior to commencing the works. Drawing to be read in conjunction with other relevant consultant information.

This drawing is the copyright of HTA Design LLP and must not be copied or reproduced in part, or in whole, without the express permission of HTA Design LLP.

Drawing to be read in conjunction with outline specification.



### 2B4P Social Rent Wheelchair Unit

Notting Hill Housing Aylesbury Regeneration

1/50 scale @ A3

A 202 drawing number

NHH-P18

SW project number originated by

> HTA Design LLP 21 Slater's Steps Edinburgh, EH8 8PB



client / project

HTA Design LLP 106-110 Kentish Town Road London, NW1 9PX 020 7485 8555 www.hta.co.uk



revision























CROSS-SECTION C-C 1:100

CROSS-SECTION D-D 1:100

LOCATION PLAN

- 28.04.16 EEO Issue for Planning
Rev Date Drawn Description

Public Open Space Cross-Sections

L-2901

Notting Hill Housing Aylesbury Regeneration 1:100 & 1:200 scale @ A1 / A3

NHH-P18 EEO

FOR PLANNING

HTA Design LLP 106-110 Kentish Town Road London, NW1 9PX 020 7485 8555 www.hta.co.uk

HTA Design LLP 21 Slater's Steps Edinburgh, EH8 8PB 0131 344 4742 www.hta.co.uk

Do not scale from drawings unless by agreement with HTA. Use figured dimensions only. Check all dimensions on site prior to commencing the works. Drawing to be read in conjunction with other relevant consultant information.

This drawing is the copyright of HTA Design LLP and must not be copied or reproduced in part, or in whole, without