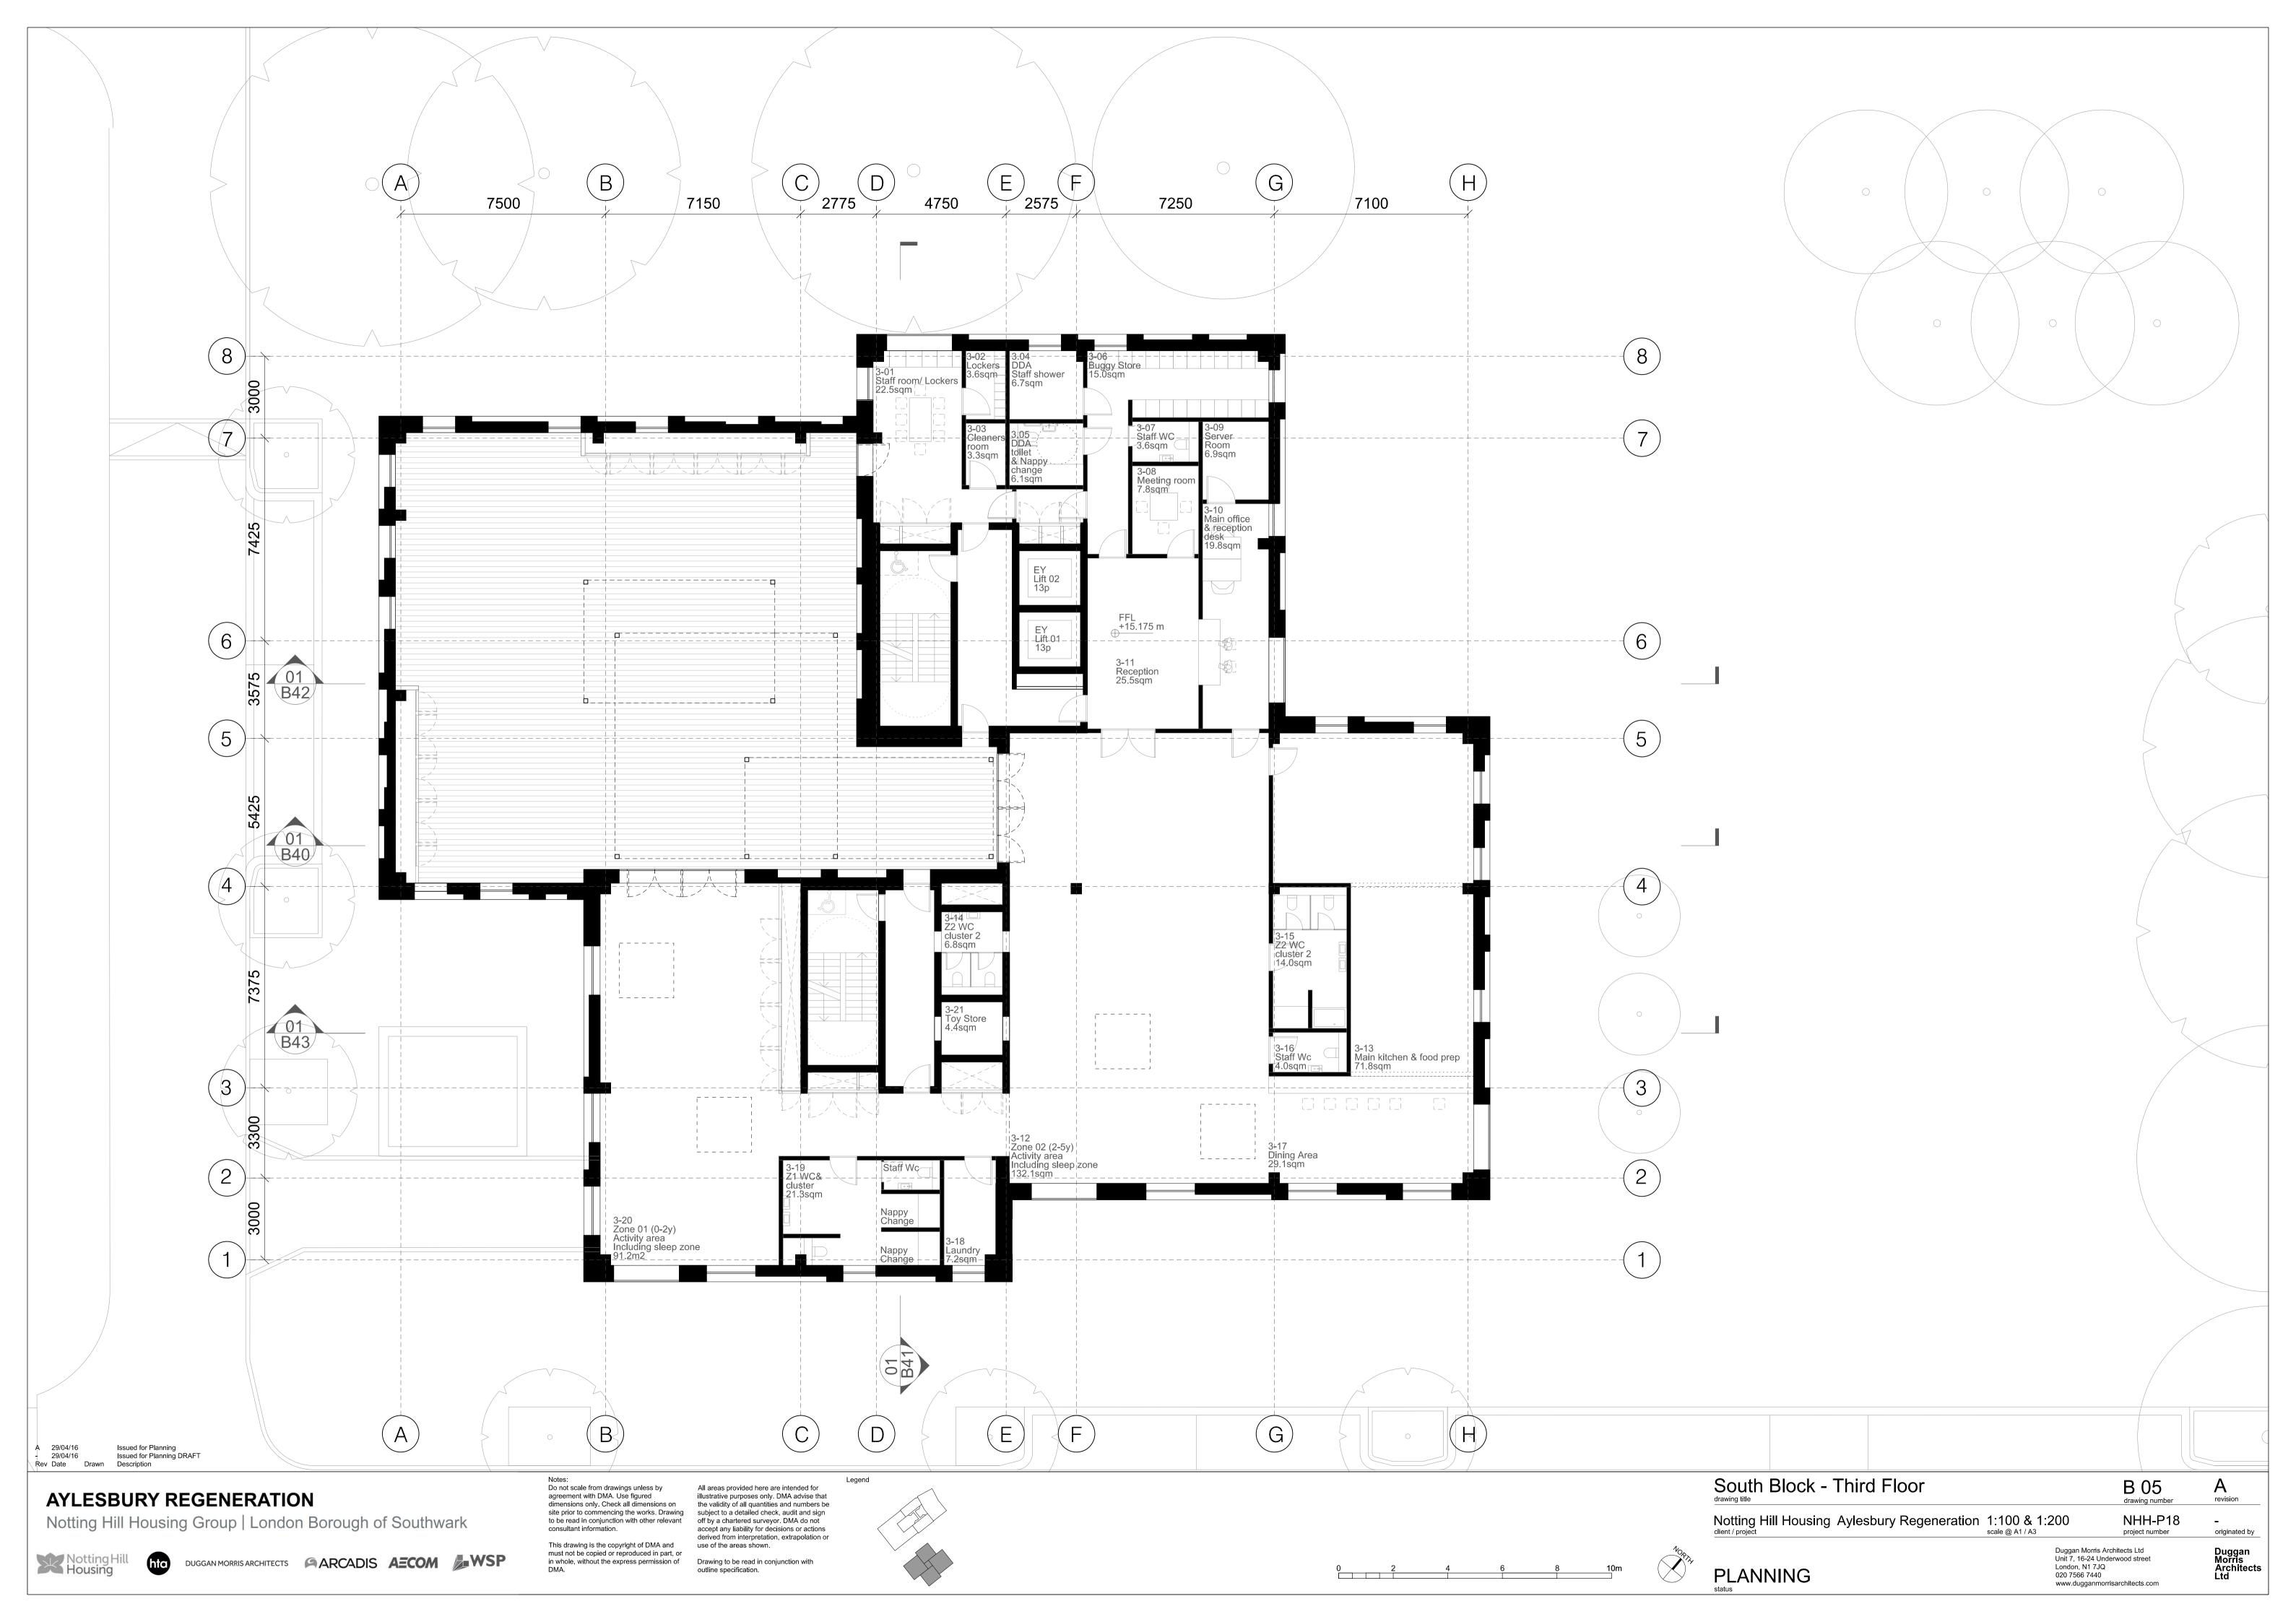

Drawing to be read in conjunction with outline specification.

Nottine client / proje

South Block - Roof Plan

Motting Hill Housing Aylesbury Regeneration 1:100 & 1:200

Scale @ A1 / A3

B 06

drawing number

NHH-P18