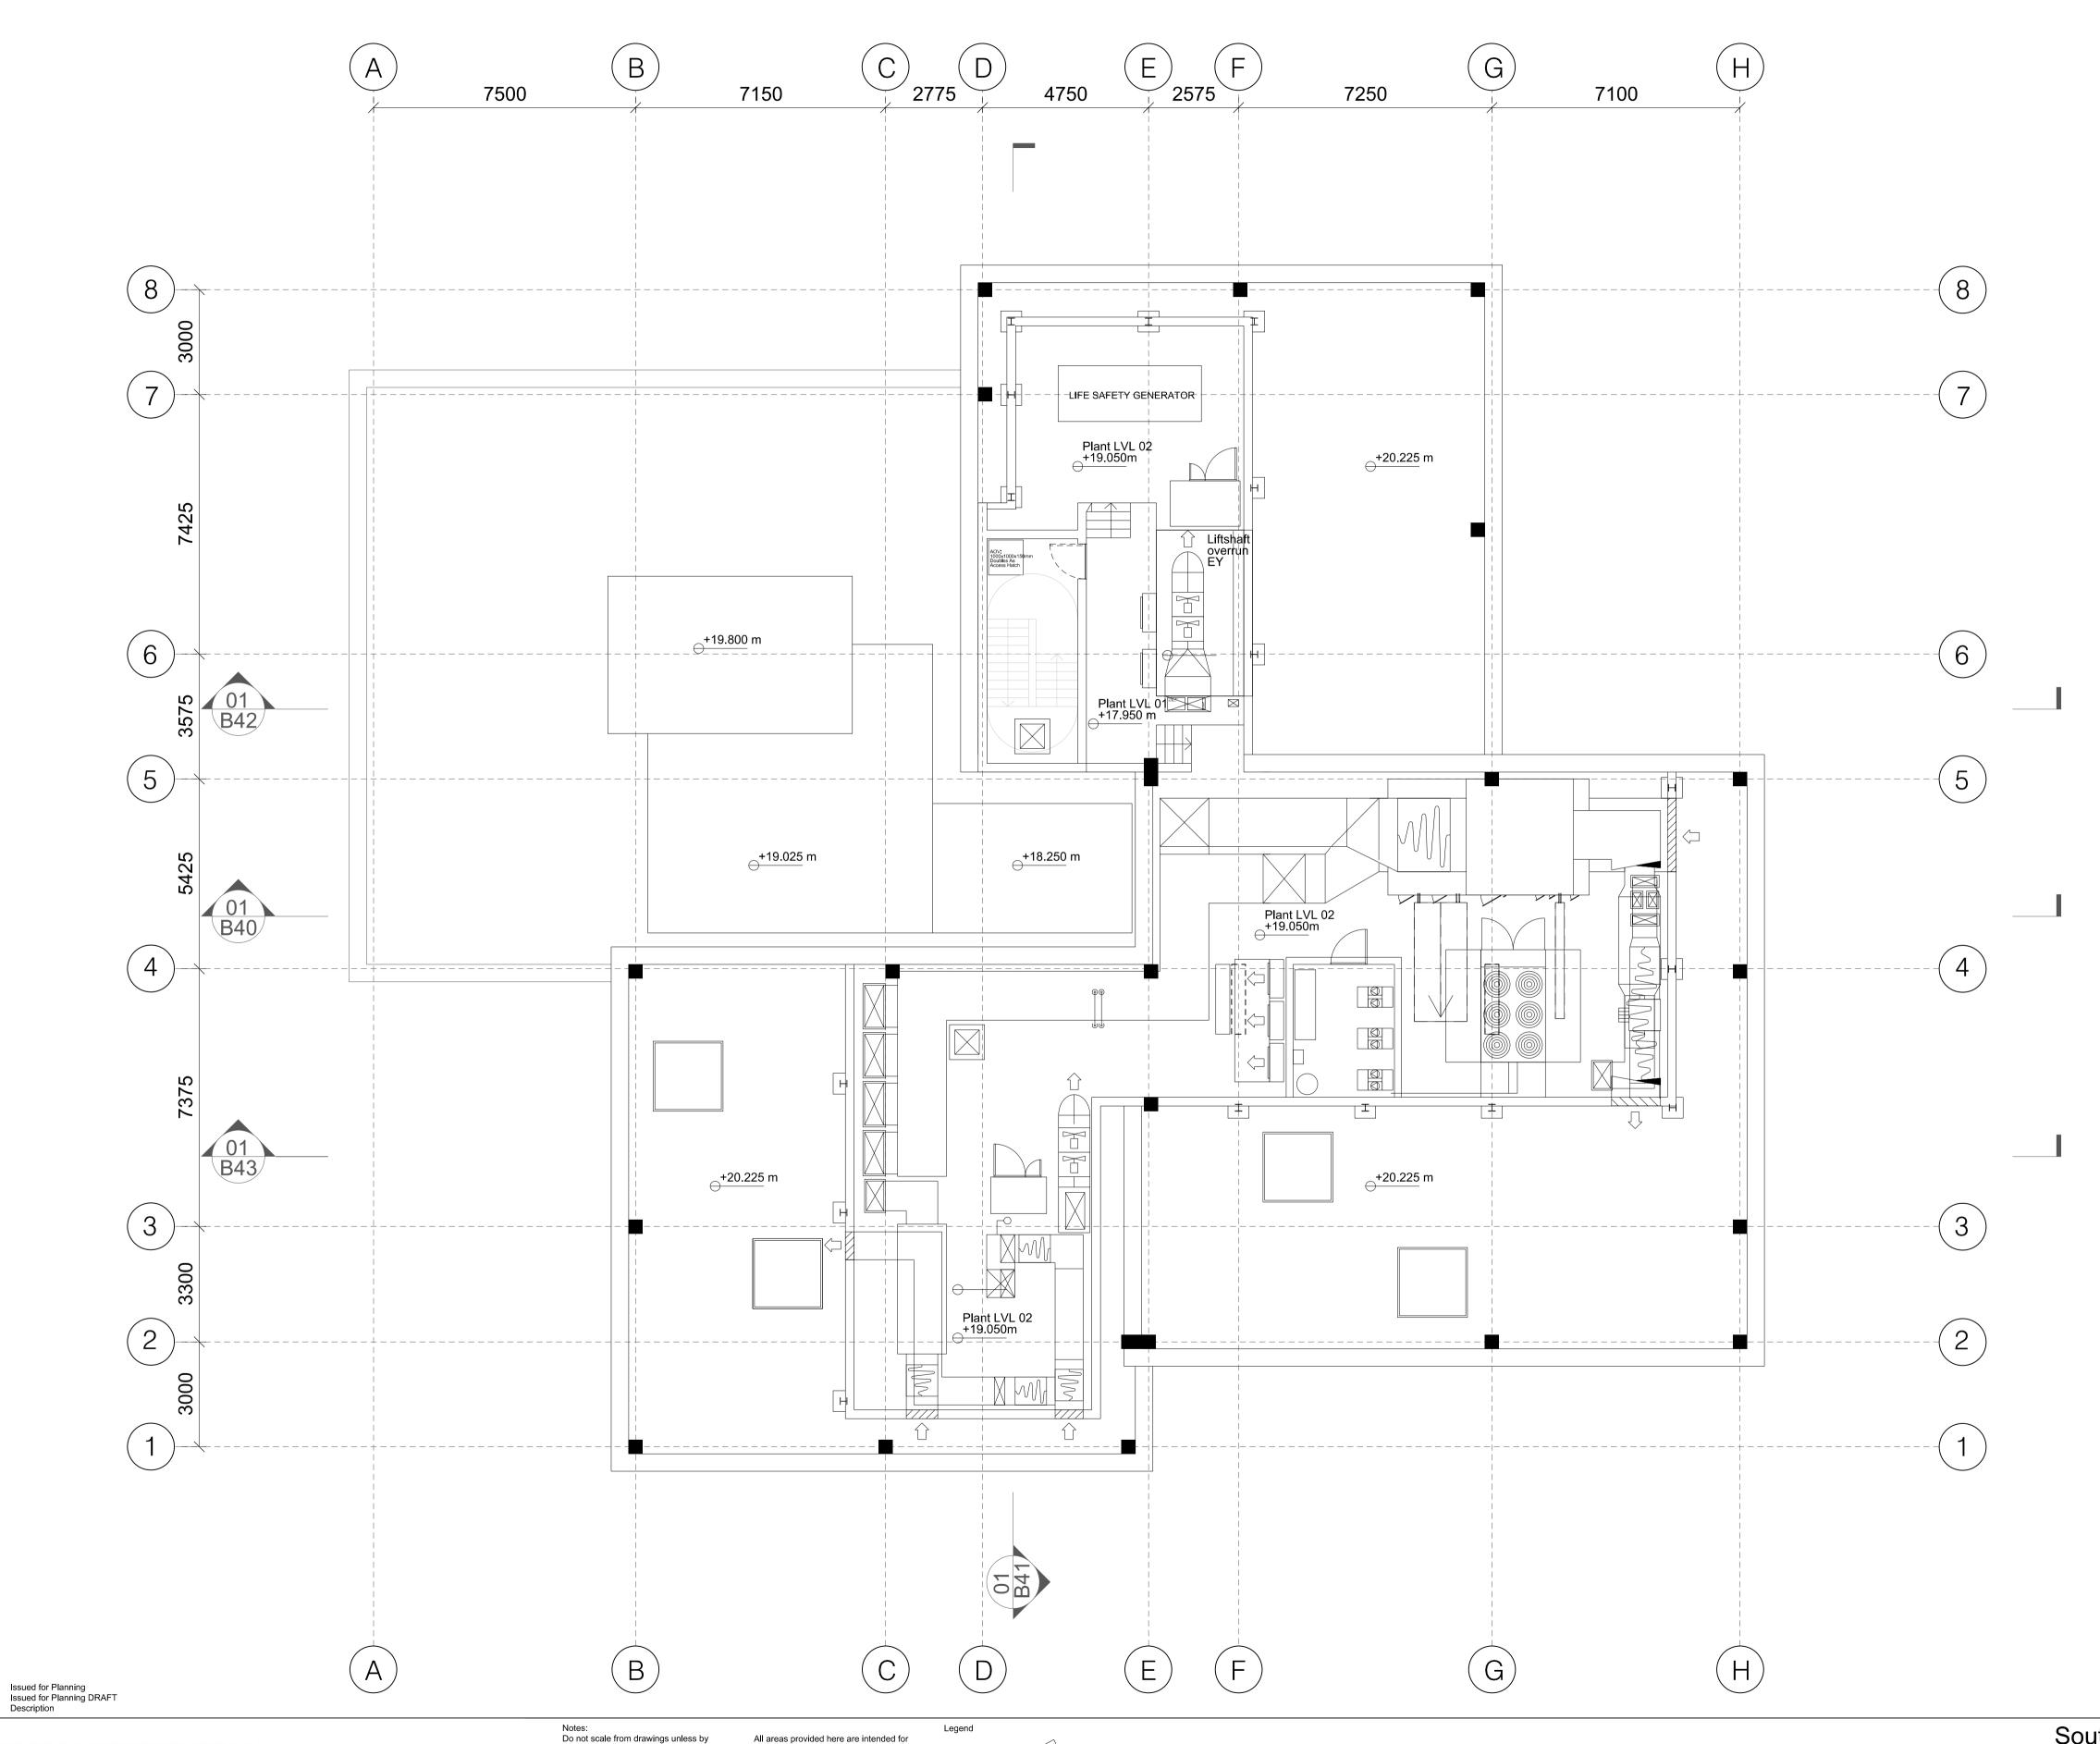

Drawing to be read in conjunction with outline specification.

Nottine client / proje

South Block - Roof Plan

Motting Hill Housing Aylesbury Regeneration 1:100 & 1:200

Scale @ A1 / A3

B 06

drawing number

NHH-P18