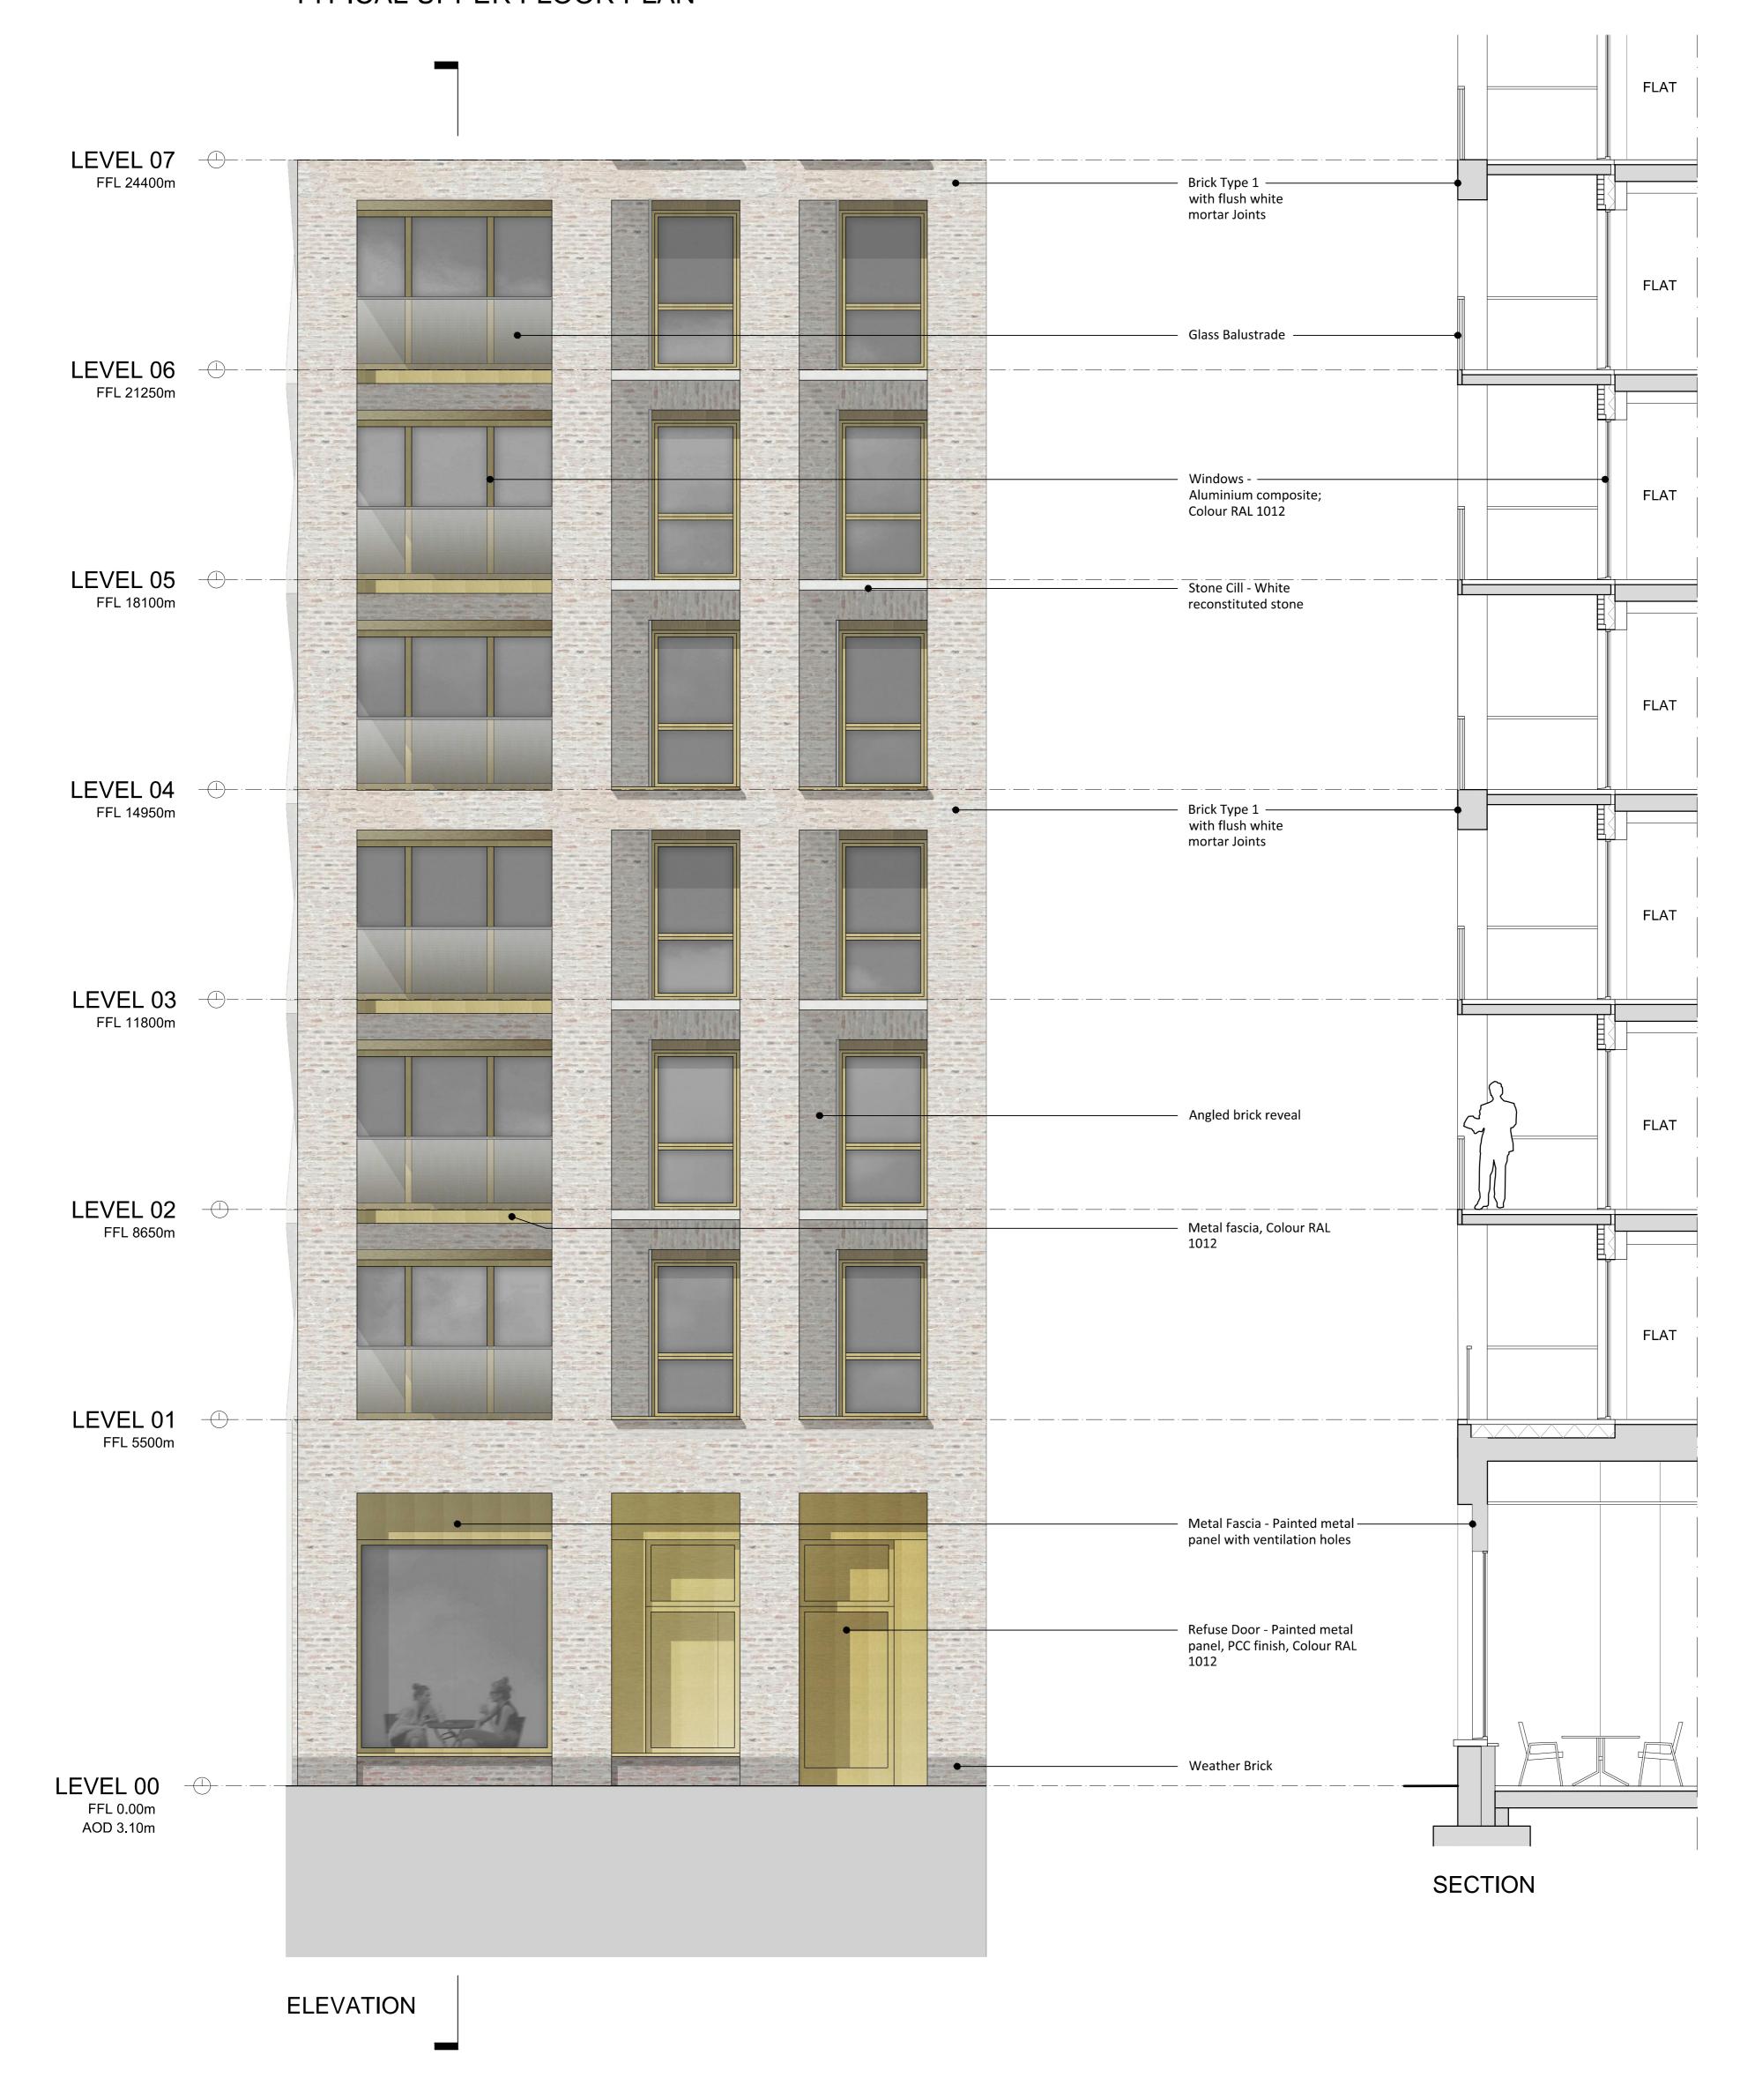

DUGGAN MORRIS ARCHITECTS ARCADIS AECOM WSP

Rev Date Drawn Description
- 10.06.16 SW Issue for Planning

Block 1 Detailed Elevation & Section

Notting Hill Housing Aylesbury Regeneration 1/50
scale @ A1

A60
drawing number