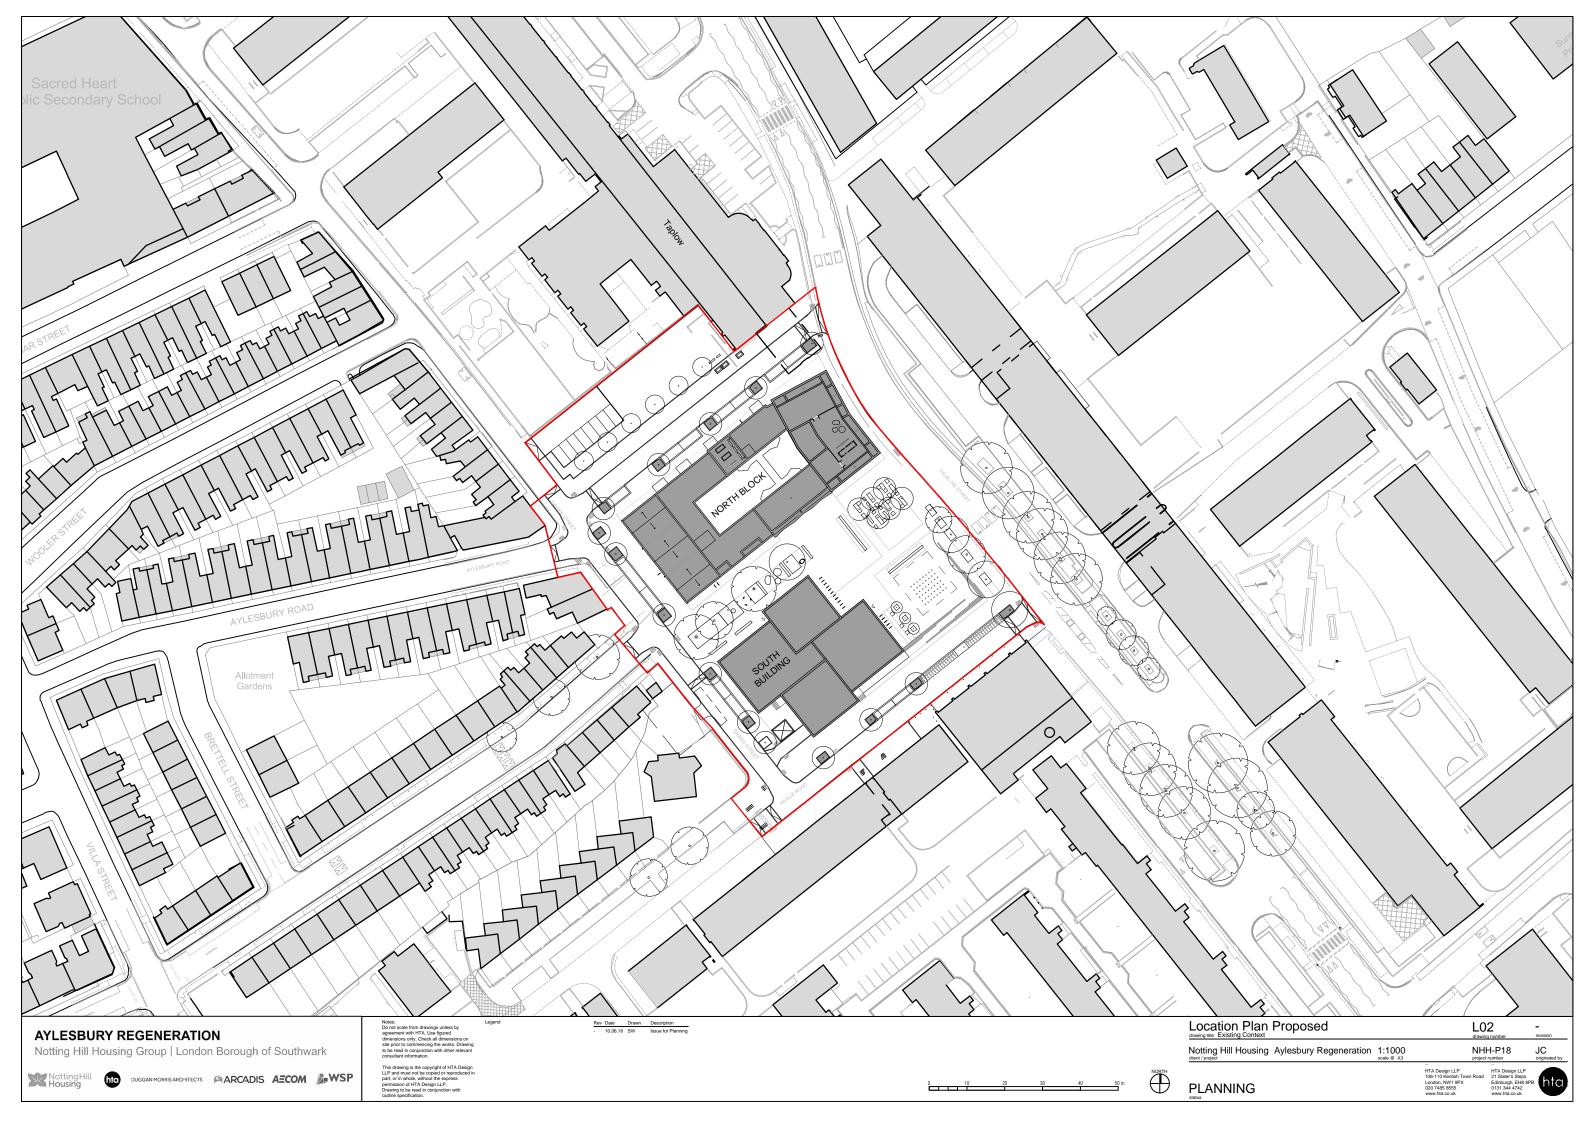

SP



Notes: Do not scale from drawings unless by agreement with HTA. Use figured dimensions only. Check all dimensions on site prior to commencing the works. Drawing to be read in conjunction with other relevant consultant information.

This drawing is the copyright of HTA Design LLP and must not be copied or reproduced in part, or in whole, without the express permission of HTA Design LLP.

Drawing to be read in conjunction with outline specification.



### 2B4P Social Rent Wheelchair Unit

Notting Hill Housing Aylesbury Regeneration

1/50 scale @ A3

A 202 drawing number

NHH-P18

SW project number originated by

> HTA Design LLP 21 Slater's Steps Edinburgh, EH8 8PB



client / project

HTA Design LLP 106-110 Kentish Town Road London, NW1 9PX 020 7485 8555 www.hta.co.uk



revision























CROSS-SECTION C-C 1:100

CROSS-SECTION D-D 1:100

LOCATION PLAN

- 28.04.16 EEO Issue for Planning
Rev Date Drawn Description

Public Open Space Cross-Sections

L-2901

Notting Hill Housing Aylesbury Regeneration 1:100 & 1:200 scale @ A1 / A3

NHH-P18 EEO

FOR PLANNING

HTA Design LLP 106-110 Kentish Town Road London, NW1 9PX 020 7485 8555 www.hta.co.uk

HTA Design LLP 21 Slater's Steps Edinburgh, EH8 8PB 0131 344 4742 www.hta.co.uk

Do not scale from drawings unless by agreement with HTA. Use figured dimensions only. Check all dimensions on site prior to commencing the works. Drawing to be read in conjunction with other relevant consultant information.

This drawing is the copyright of HTA Design LLP and must not be copied or reproduced in part, or in whole, without th