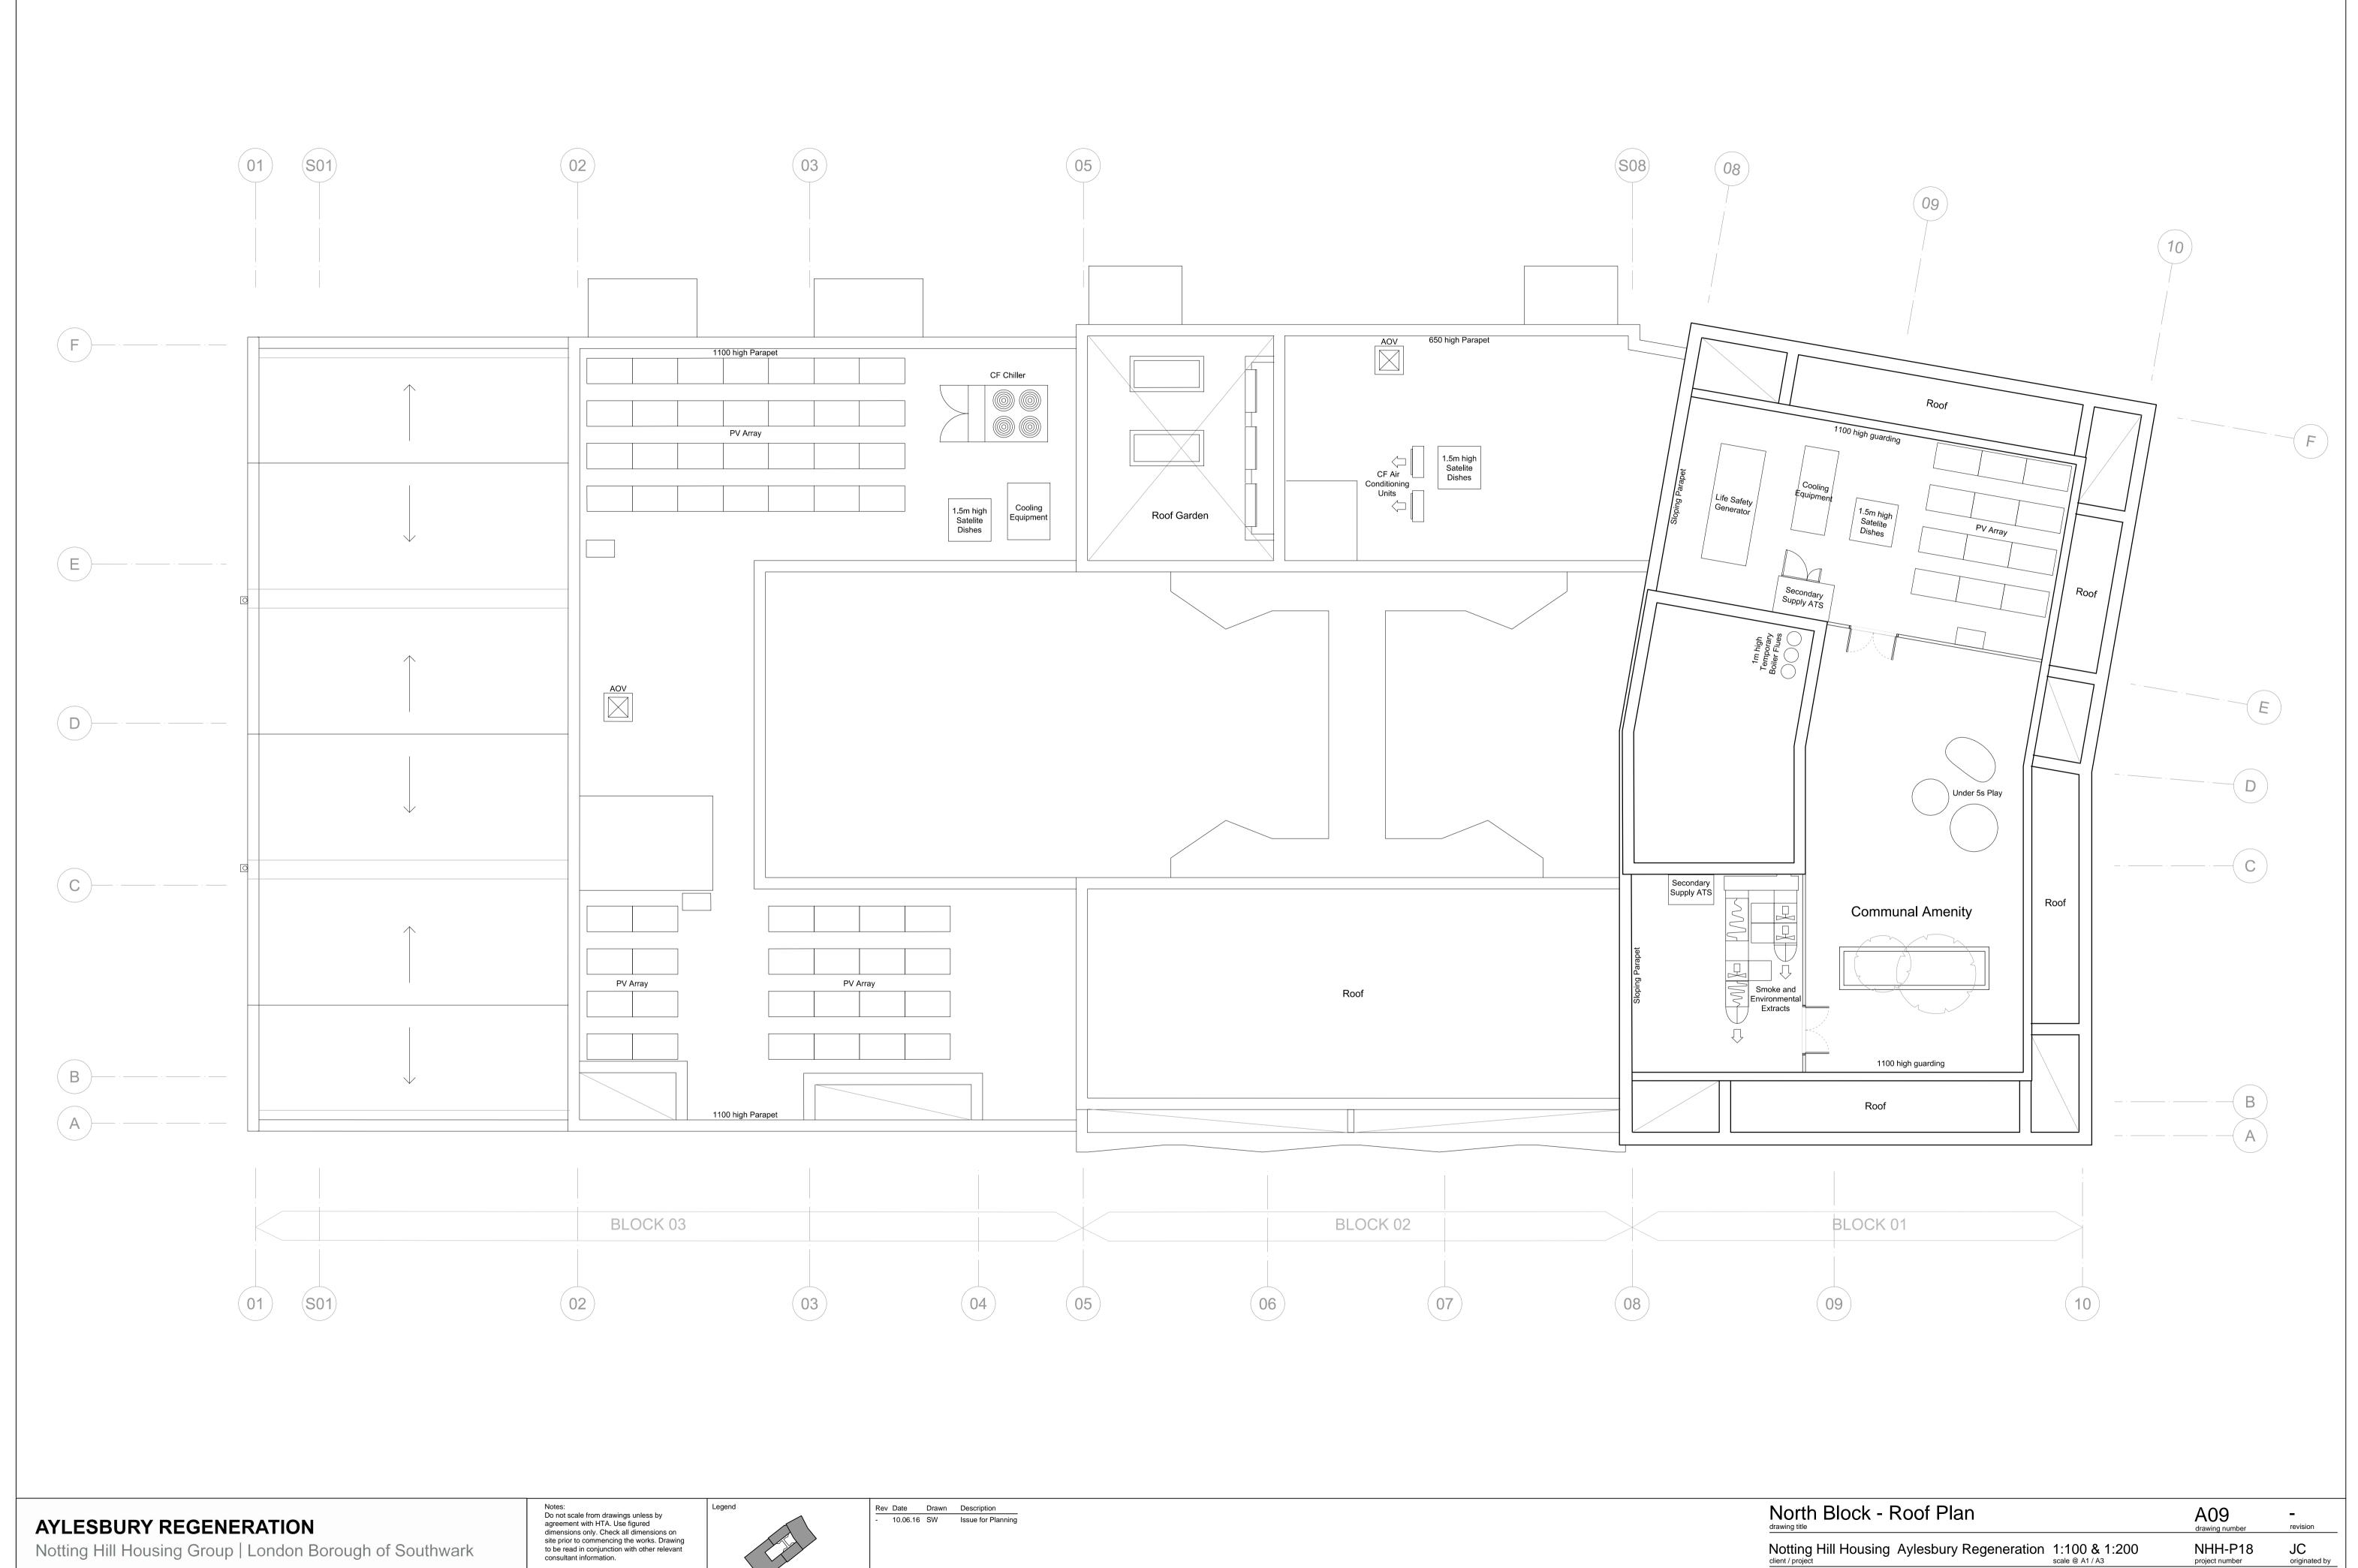

Notting Hill Housing Aylesbury Regeneration 1:100 & 1:200 scale @ A1 / A3 NHH-P18 project number

This drawing is the copyright of HTA Design LLP and must not be copied or reproduced in part, or in whole, without the express permission of HTA Design LLP.
Drawing to be read in conjunction with outline specification.