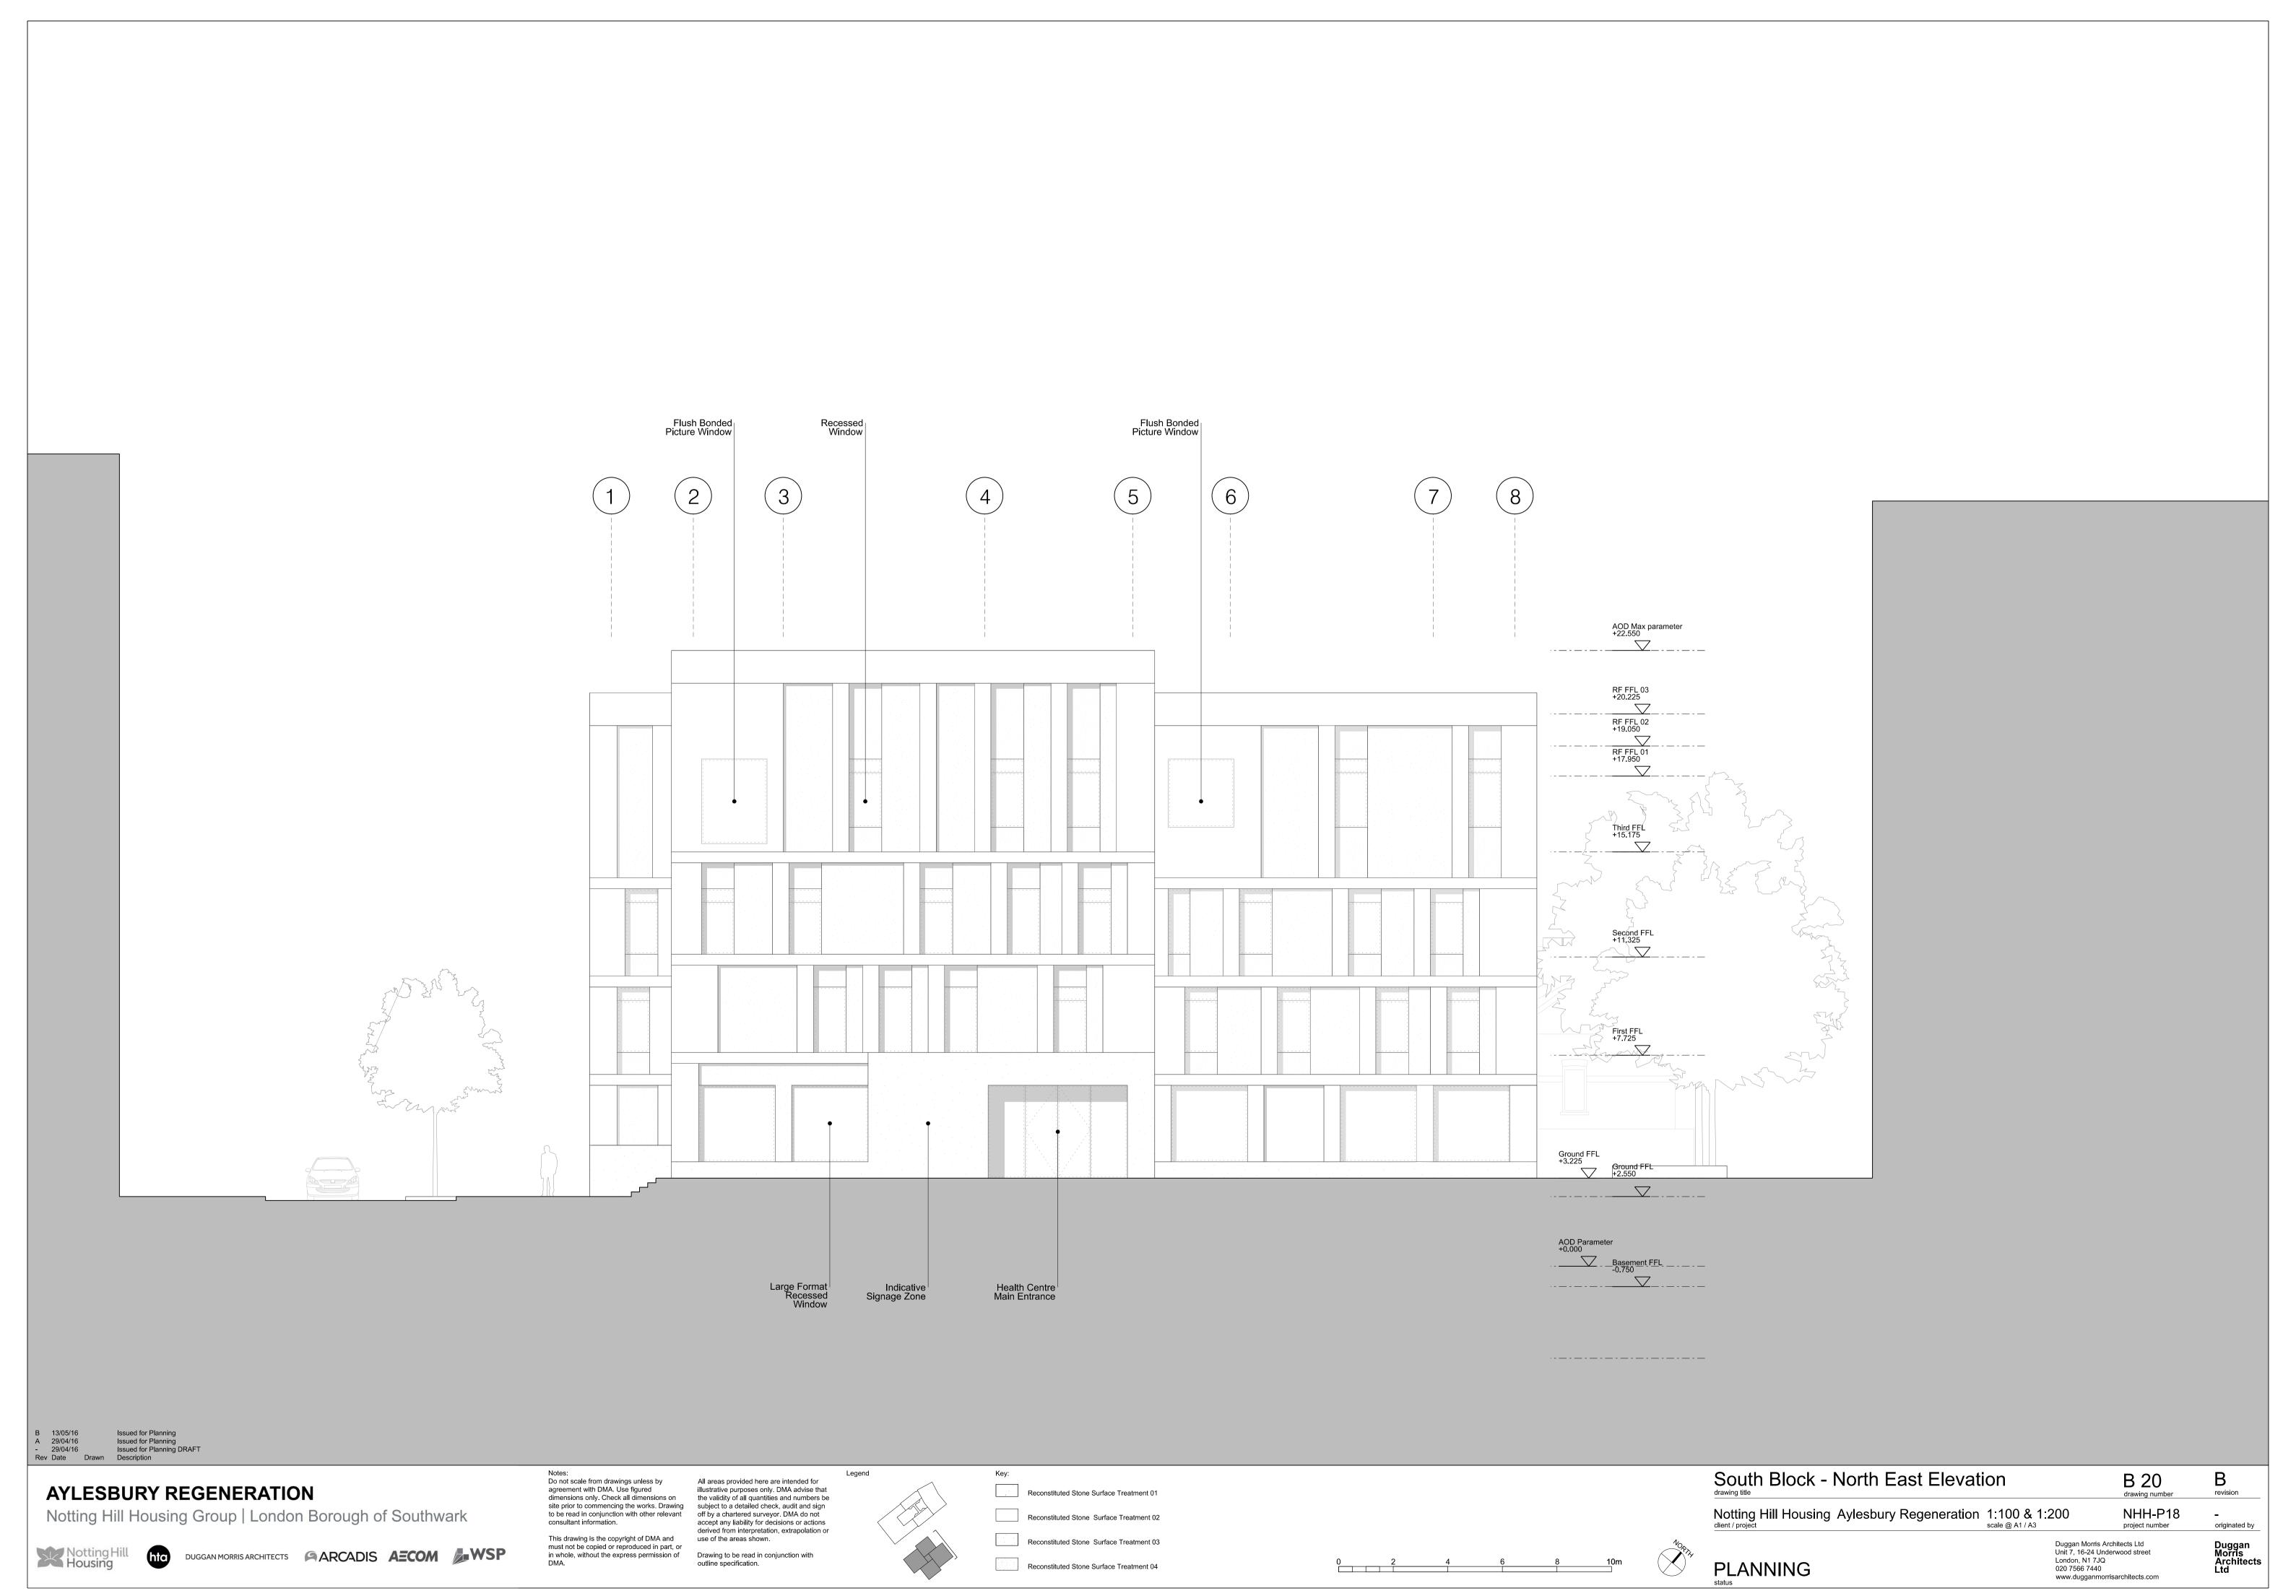

Drawing to be read in conjunction with outline specification.

Nottine client / proje

South Block - Roof Plan

Motting Hill Housing Aylesbury Regeneration 1:100 & 1:200

Scale @ A1 / A3

B 06

drawing number

NHH-P18