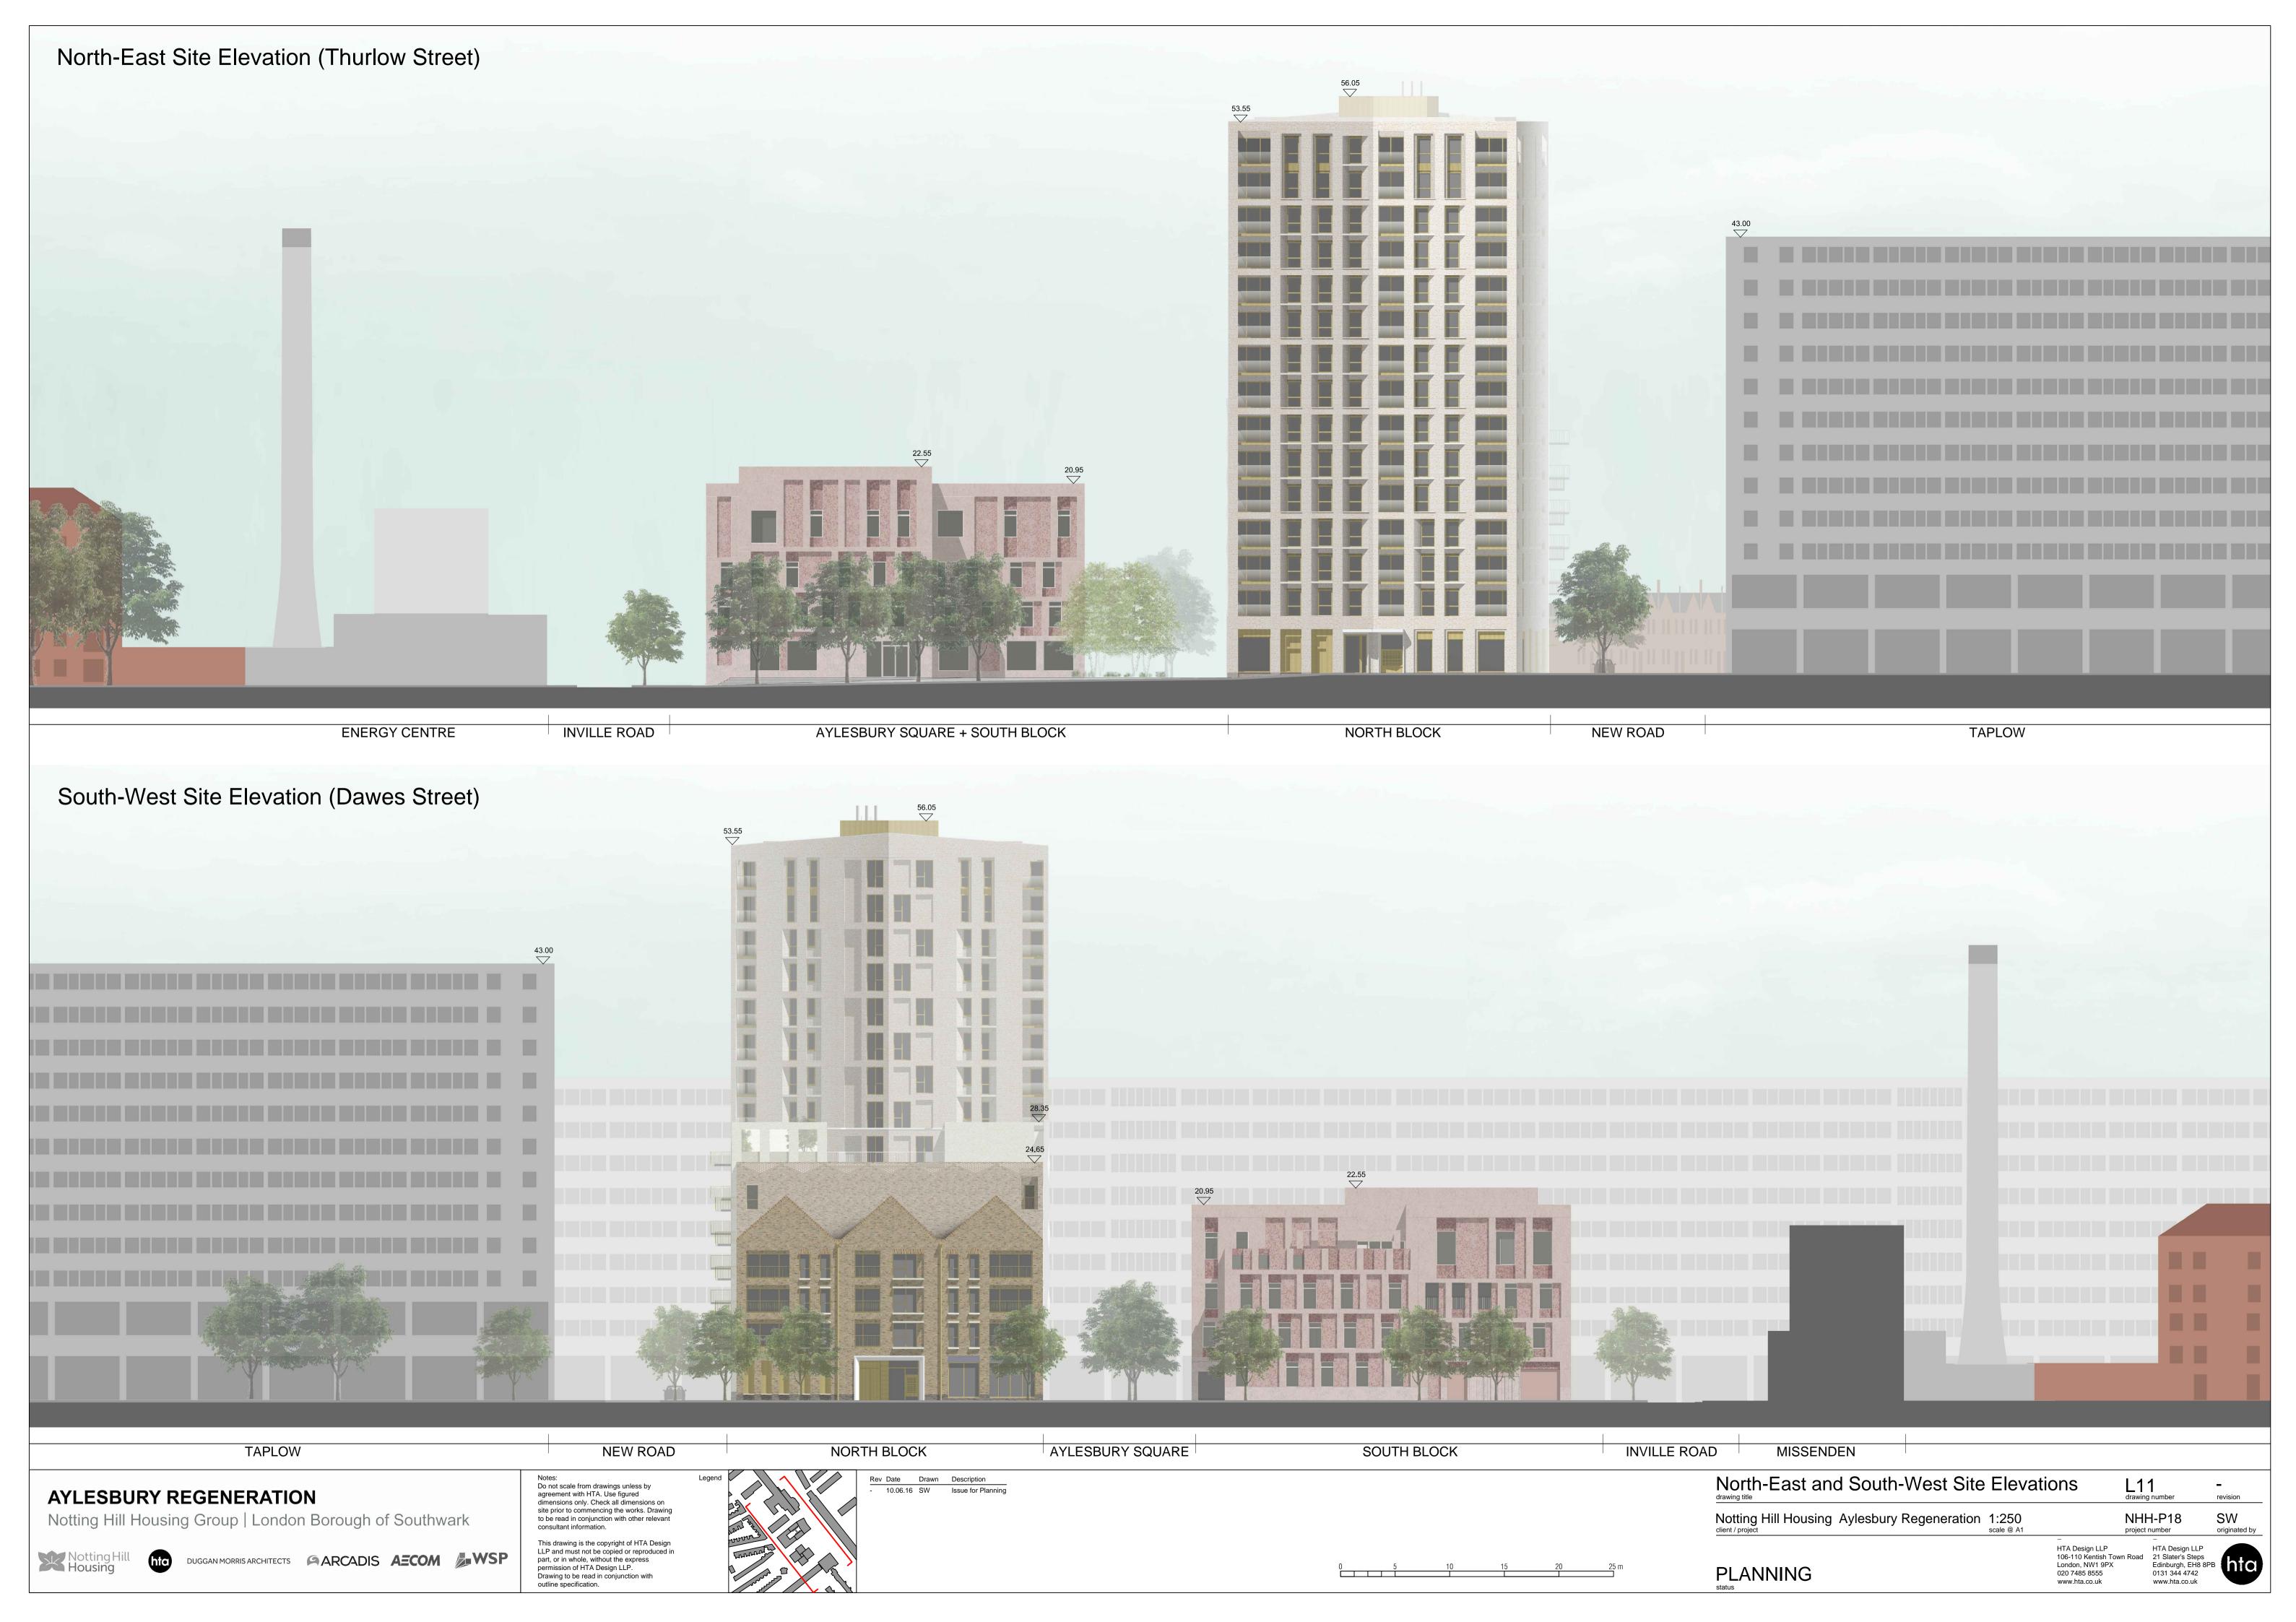

Notes: Do not scale from drawings unless by agreement with HTA. Use figured dimensions only. Check all dimensions on site prior to commencing the works. Drawing to be read in conjunction with other relevant consultant information.

This drawing is the copyright of HTA Design LLP and must not be copied or reproduced in part, or in whole, without the express permission of HTA Design LLP.

Drawing to be read in conjunction with outline specification.



### 2B4P Social Rent Wheelchair Unit

Notting Hill Housing Aylesbury Regeneration

1/50 scale @ A3

A 202 drawing number

NHH-P18

SW project number originated by

> HTA Design LLP 21 Slater's Steps Edinburgh, EH8 8PB



client / project

HTA Design LLP 106-110 Kentish Town Road London, NW1 9PX 020 7485 8555 www.hta.co.uk



revision























CROSS-SECTION C-C 1:100

CROSS-SECTION D-D 1:100

LOCATION PLAN

- 28.04.16 EEO Issue for Planning
Rev Date Drawn Description

Public Open Space Cross-Sections

L-2901

Notting Hill Housing Aylesbury Regeneration 1:100 & 1:200 scale @ A1 / A3

NHH-P18 EEO

FOR PLANNING

HTA Design LLP 106-110 Kentish Town Road London, NW1 9PX 020 7485 8555 www.hta.co.uk

HTA Design LLP 21 Slater's Steps Edinburgh, EH8 8PB 0131 344 4742 www.hta.co.uk

Do not scale from drawings unless by agreement with HTA. Use figured dimensions only. Check all dimensions on site prior to commencing the works. Drawing to be read in conjunction with other relevant consultant information.

This drawing is the copyright of HTA Design LLP and must not be copied or reproduced in part, or in whole, without the expr